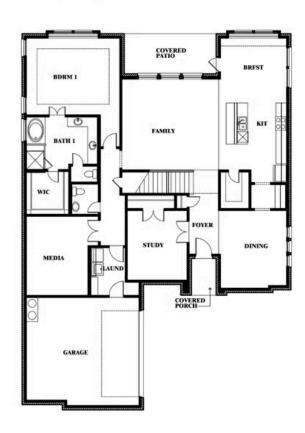

# **Seaberry II**

**CLASSIC SERIES** 

**ROCKWOOD 65** 

2407 ROYAL DOVE LANE, MANSFIELD, TX 76063

**HOMES FROM** 

\$619,990

**3,478** SOUARE FEET

BEDROOMS

3.5
BATHROOMS

2

CAR GARAGE

Jeff Spann-Ly

CELL: (682) 418-8555 SALES OFFICE: (817) 803-6399

## **Seaberry II**

#### **ROCKWOOD 65**

2407 ROYAL DOVE LANE, MANSFIELD, TX 76063