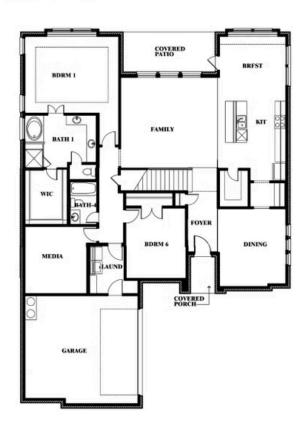

## Seaberry II

#### **ROCKWOOD 65**

2407 ROYAL DOVE LANE, MANSFIELD, TX 76063

Seaberry II Opt. Bed 6 at Study

Seaberry II