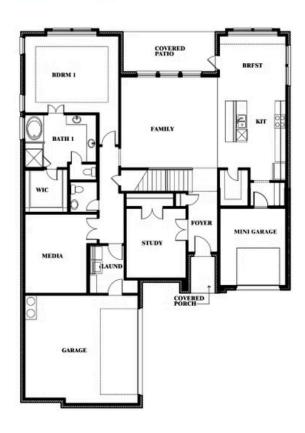

#### **ROCKWOOD 65**

2407 ROYAL DOVE LANE, MANSFIELD, TX 76063

Seaberry II Opt. Bed 6 at Study

Seaberry II