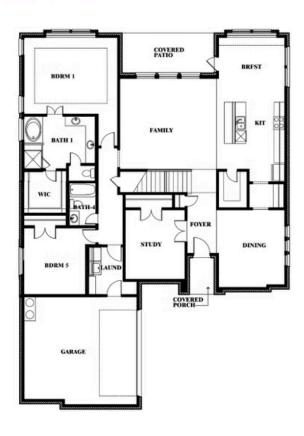

#### **ROCKWOOD 65**

2407 ROYAL DOVE LANE, MANSFIELD, TX 76063

Seaberry II Opt. Bed 5 at Media

Jeff Spann-Ly
CELL: (682) 418-8555

SALES OFFICE: (817) 803-6399