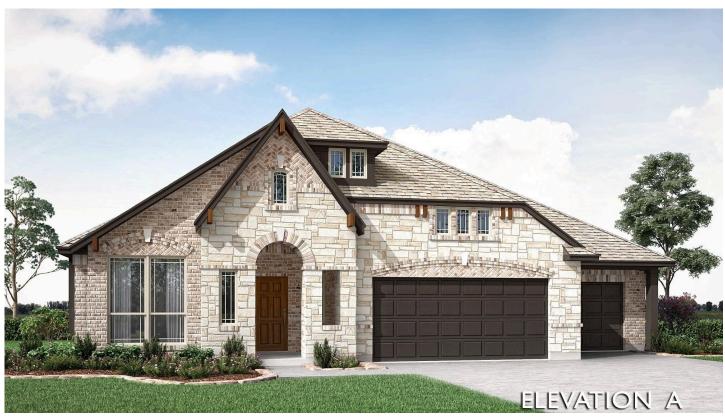

## 2308 Prosper Way

MANSFIELD, TX 76063

ROCKWOOD 65

PRIMROSE FE FLOOR PLAN

PRICED AT \$730,056 \$684,956

2778 SOUARE FEET

**5** BEDROOMS 2.5
BATHROOMS

**3** CAR GARAGE

Bloomfield's Primrose FE offers an exceptional single-story design where 3 bedrooms and 2.5 baths are enhanced with elegant details and thoughtful upgrades throughout. Step through the striking 8' Warwick front door to find a rotunda entry leading into a sunlit living area featuring soaring vaulted ceilings and hardwood floors in the common spaces. The Gourmet Kitchen, a chef's dream, boasts Charleston pure white painted cabinetry, an upgraded backsplash, under-cabinet lighting, a stainless steel apron sink, Professional Series appliances including double ovens and a 5-burner cooktop, and Granite countertops, all seamlessly flowing into the Family Room and two Dining Areas. A captivating stone-to-ceiling fireplace with direct vent gas logs anchors the space, creating a cozy ambiance, while the Study with Glass French doors offers a private retreat. Additional conveniences include upper cabinets in the laundry room, a motion sensor in the pantry, a practical mud room, a tankless water heater, gutters, uplights, and a fully bricked front porch. Situated on a desirable interior lot with upgraded brick and satin silver hardware, this home delivers sophistication and functionality. Stop by Bloomfield at Rockwood to experience it today!