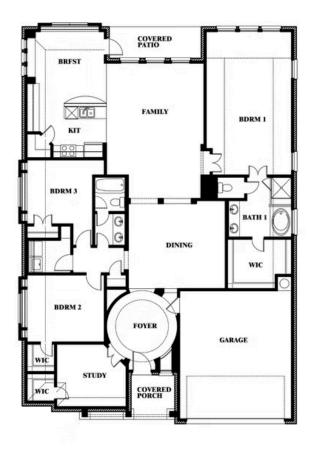

# Carolina

**CLASSIC SERIES** 

**ROCKWOOD 65** 

2407 ROYAL DOVE LANE, MANSFIELD, TX 76063

**HOMES FROM** 

\$499,990

**2,313** SOUARE FEET

BEDROOMS

2.0
BATHROOMS

**2** CAR GARAGE