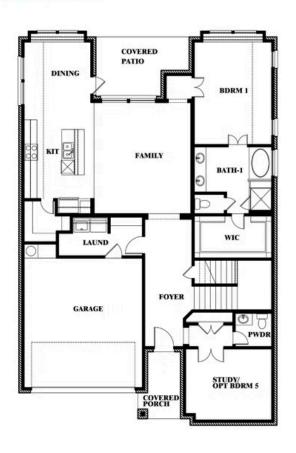

The Classic Series Violet IV floor plan is a two-story home with four bedrooms and three and a half bathrooms. Features of this plan include a formal dining room, covered porch, large family room, study, open kitchen with custom cabinets and island, primary suite with an ensuite bathroom and a walk-in closet, an upstairs game room, and media room. Contact us or visit our model home for more information about building this plan.