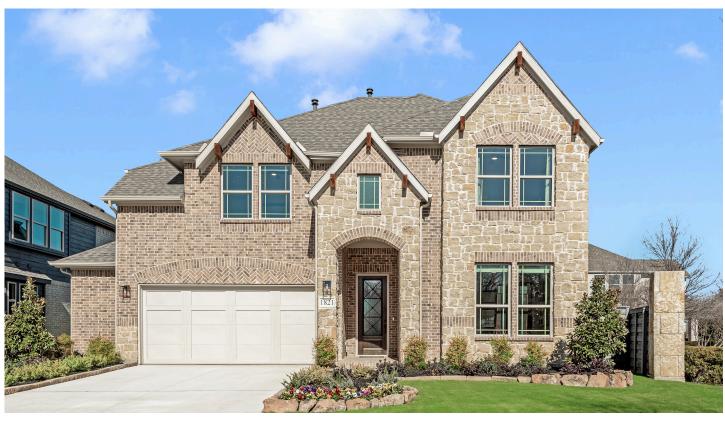

# 1821 Running Creek Trail

LITTLE ELM, TX 76227

**UNION PARK** 

VIOLET IV FLOOR PLAN

2845 SQUARE FEET

**4**BEDROOMS

3.5
BATHROOMS

2.5
CAR GARAGE

The Classic Series Violet IV floor plan is a two-story home with four bedrooms and three and a half bathrooms. Features of this plan include a formal dining room, covered porch, large family room, study, open kitchen with custom cabinets and island, primary suite with an ensuite bathroom and a walk-in closet, an upstairs game room, and media room. Contact us or visit our model home for more information about building this plan.