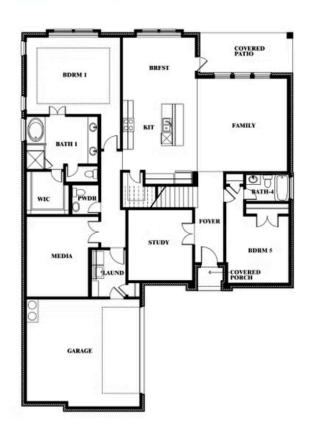

### Spring Cress II

Patrice Hopkins

CELL: (682) 407-0455 SALES OFFICE: (469) 909-1437

#### **UNION PARK**

1817 RUNNING CREEK TRAIL, LITTLE ELM, TX 76227

**Spring Cress II** 

Patrice Hopkins

CELL: (682) 407-0455 SALES OFFICE: (469) 909-1437