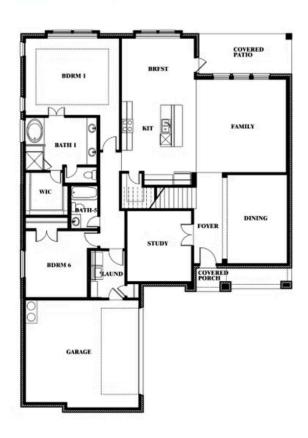

# **Spring Cress II**

CLASSIC SERIES

**UNION PARK** 

1817 RUNNING CREEK TRAIL, LITTLE ELM, TX 76227

**HOMES FROM** 

\$690,990

**3,695** SOUARE FEET

# BEDROOMS 3.5
BATHROOMS

2

CAR GARAGE

**Patrice Hopkins** 

CELL: (682) 407-0455 SALES OFFICE: (469) 909-1437