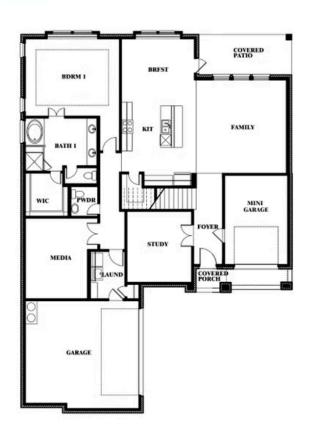

# **Spring Cress II**

CLASSIC SERIES

**UNION PARK** 

1817 RUNNING CREEK TRAIL, LITTLE ELM, TX 76227

**HOMES FROM** 

\$690,990

**3,695** SOUARE FEET

# BEDROOMS 3.5
BATHROOMS

2

CAR GARAGE

**Patrice Hopkins** 

CELL: (682) 407-0455 SALES OFFICE: (469) 909-1437