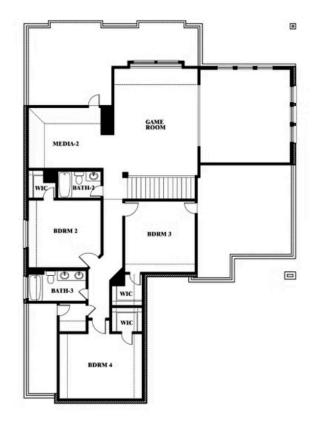

# **Spring Cress II**

CLASSIC SERIES

**UNION PARK** 

1817 RUNNING CREEK TRAIL, LITTLE ELM, TX 76227

**HOMES FROM** 

\$690,990

**3,695** SOUARE FEET

# BEDROOMS 3.5
BATHROOMS

2

CAR GARAGE

**Patrice Hopkins** 

CELL: (682) 407-0455 SALES OFFICE: (469) 909-1437