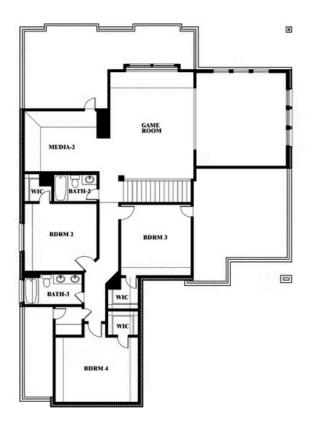

# **Spring Cress II**

CLASSIC SERIES

**UNION PARK** 

1817 RUNNING CREEK TRAIL, LITTLE ELM, TX 76227

**HOMES FROM** 

\$690,990

**3,695** SOUARE FEET

# BEDROOMS 3.5
BATHROOMS

2

CAR GARAGE

**Patrice Hopkins** 

CELL: (682) 407-0455 SALES OFFICE: (469) 909-1437