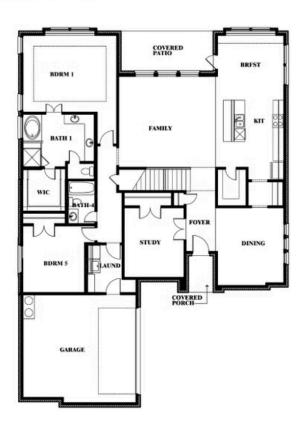

## Seaberry II

#### **UNION PARK**

1817 RUNNING CREEK TRAIL, LITTLE ELM, TX 76227

Seaberry II Opt. Bed 6 at Study

Seaberry II