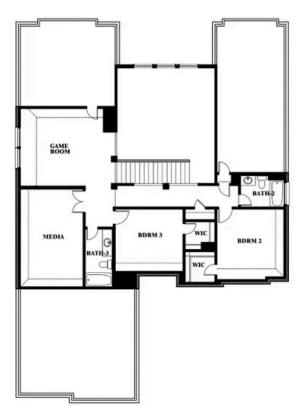

# **Seaberry II**

**CLASSIC SERIES** 

**UNION PARK** 

1817 RUNNING CREEK TRAIL, LITTLE ELM, TX 76227

**HOMES FROM** 

\$699,990

**3,478** SOUARE FEET

BEDROOMS

3.5

2

BATHROOMS CAR GARAGE

## Seaberry II

#### **UNION PARK**

1817 RUNNING CREEK TRAIL, LITTLE ELM, TX 76227