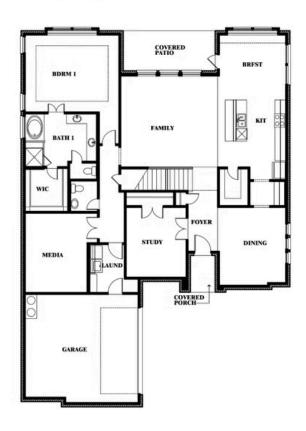

# **Seaberry II**

**CLASSIC SERIES** 

**UNION PARK** 

1817 RUNNING CREEK TRAIL, LITTLE ELM, TX 76227

**HOMES FROM** 

\$699,990

**3,478** SOUARE FEET

BEDROOMS

3.5

2

BATHROOMS CAR GARAGE

## Seaberry II

#### **UNION PARK**

1817 RUNNING CREEK TRAIL, LITTLE ELM, TX 76227

### Seaberry II

Seaberry II