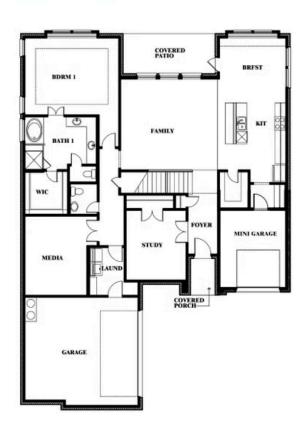

## Seaberry II

#### **UNION PARK**

1817 RUNNING CREEK TRAIL, LITTLE ELM, TX 76227

Seaberry II Opt. Bed 6 at Study

Seaberry II