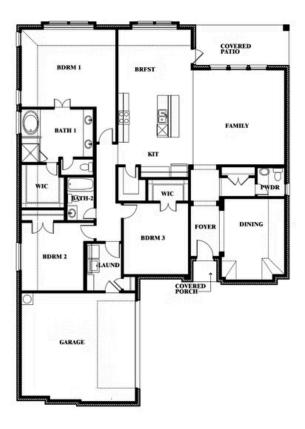

# **Rockcress**

CLASSIC SERIES

**UNION PARK** 

1817 RUNNING CREEK TRAIL, LITTLE ELM, TX 76227

**HOMES FROM** 

\$564,990

**2,250** SOUARE FEET

BEDROOMS

2.5
BATHROOMS

**2** CAR GARAGE

**Rockcress** 