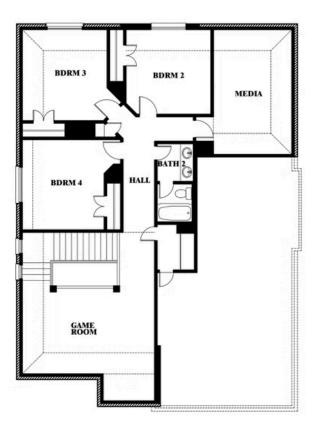

**Dewberry II** 

## **COMMUNITY SALES MANAGER**

**Patrice Hopkins** 

CELL: (682) 407-0455 SALES OFFICE: (469) 909-1437

## **UNION PARK**

1817 RUNNING CREEK TRAIL, LITTLE ELM, TX 76227

Dewberry II Opt. Bath 3

This brochure is for general informational purposes and is to be used as a guide only. Changes may be made during the development process and floorplans, dimensions, fixtures, fittings, finishes and specifications are subject to change without notice. Window placement, balcony configuration, wardrobe sizes and living areas may vary slightly within each plan type. EQUAL HOUSING OPPORTUNITY