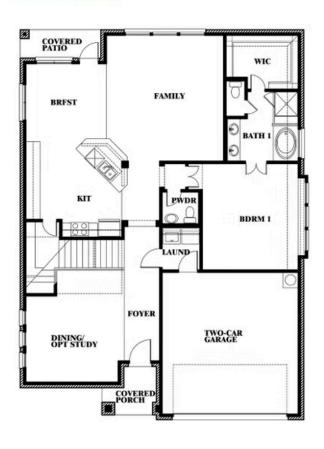

**Dewberry II** 

## **COMMUNITY SALES MANAGER**

Patrice Hopkins

CELL: (682) 407-0455 SALES OFFICE: (469) 909-1437

## **UNION PARK**

1817 RUNNING CREEK TRAIL, LITTLE ELM, TX 76227

Dewberry II Opt. Bath 3 Ensuite

This brochure is for general informational purposes and is to be used as a guide only. Changes may be made during the development process and floor plans, dimensions, fixtures, fittings, finishes and specifications are subject to change without notice. Window placement, balcony configuration, wardrobe sizes and living areas may vary slightly within each plan type. EQUAL HOUSING OPPORTUNITY.