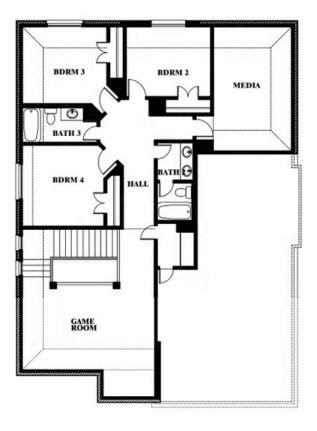

# **Dewberry II**

CLASSIC SERIES

### **UNION PARK**

1817 RUNNING CREEK TRAIL, LITTLE ELM, TX 76227

**HOMES FROM** 

\$610,990

3,026 SOUARE FEET

# BEDROOMS 2.5
BATHROOMS

2

CAR GARAGE

## **Dewberry II**

### **UNION PARK**

1817 RUNNING CREEK TRAIL, LITTLE ELM, TX 76227