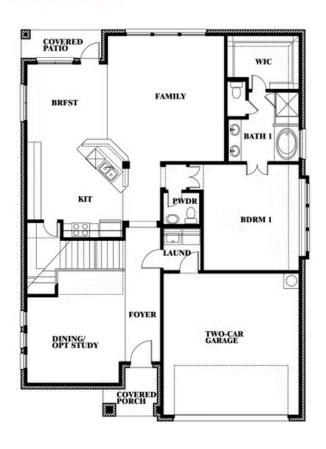

## **Dewberry II**

### **UNION PARK**

1817 RUNNING CREEK TRAIL, LITTLE ELM, TX 76227

## Dewberry II

This brochure is for general informational purposes and is to be used as a guide only. Changes may be made during the development process and floorplans, dimensions, fixtures, fittings, finishes and specifications are subject to change without notice. Window placement, balcony configuration, wardrobe sizes and living areas may vary slightly within each plan type. EQUAL HOUSING OPPORTUNITY