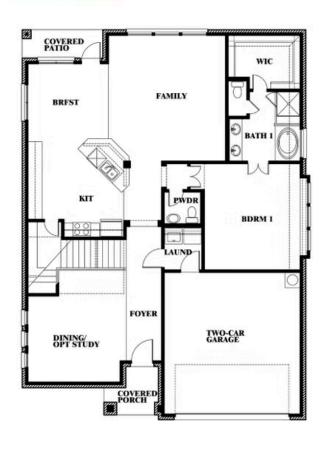

# **Dewberry II**

CLASSIC SERIES

### **UNION PARK**

1817 RUNNING CREEK TRAIL, LITTLE ELM, TX 76227

**HOMES FROM** 

\$610,990

3,026 SOUARE FEET

# BEDROOMS 2.5
BATHROOMS

2

CAR GARAGE

## **Dewberry II**

### **UNION PARK**

1817 RUNNING CREEK TRAIL, LITTLE ELM, TX 76227