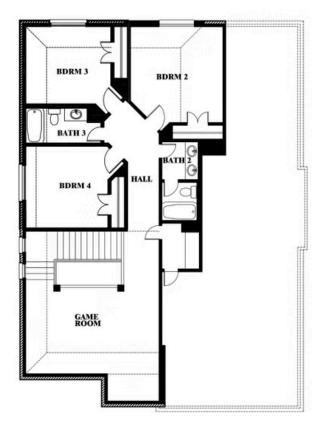

#### **UNION PARK**

1817 RUNNING CREEK TRAIL, LITTLE ELM, TX 76227

**HOMES FROM** 

\$604,990

**2,820** SOUARE FEET

# BEDROOMS 2.5
BATHROOMS

2

CAR GARAGE

**Dewberry** 

# **UNION PARK**

1817 RUNNING CREEK TRAIL, LITTLE ELM, TX 76227