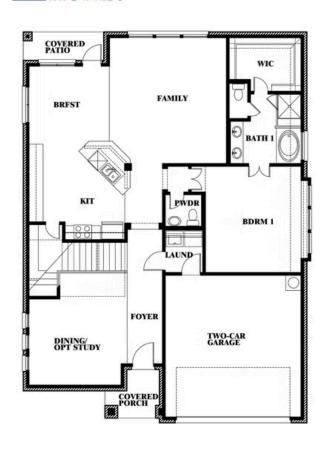

#### **UNION PARK**

1817 RUNNING CREEK TRAIL, LITTLE ELM, TX 76227

**HOMES FROM** 

\$604,990

**2,820** SOUARE FEET

# BEDROOMS 2.5
BATHROOMS

2

CAR GARAGE

**Dewberry** 

# Dewberry

This brochure is for general informational purposes and is to be used as a guide only. Changes may be made during the development process and floorplans, dimensions, fixtures, fittings, finishes and specifications are subject to change without notice. Window placement, balcony configuration, wardrobe sizes and living areas may vary slightly within each plan type. EQUAL HOUSING OPPORTUNITY