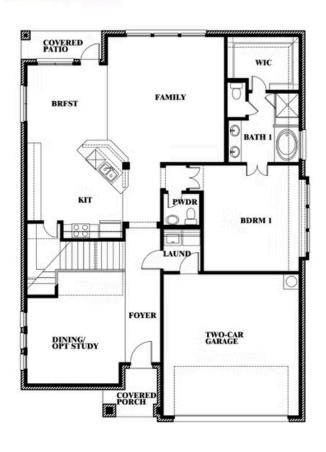

#### **UNION PARK**

1817 RUNNING CREEK TRAIL, LITTLE ELM, TX 76227

**HOMES FROM** 

\$604,990

**2,820** SOUARE FEET

# BEDROOMS 2.5
BATHROOMS

2

CAR GARAGE

**Dewberry** 

# **UNION PARK**

1817 RUNNING CREEK TRAIL, LITTLE ELM, TX 76227