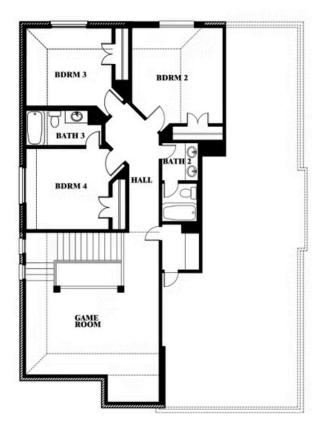

### **UNION PARK**

1817 RUNNING CREEK TRAIL, LITTLE ELM, TX 76227

Dewberry Opt. Bath 3

This brochure is for general informational purposes and is to be used as a guide only. Changes may be made during the development process and floorplans, dimensions, fixtures, fittings, finishes and specifications are subject to change without notice. Window placement, balcony configuration, wardrobe sizes and living areas may vary slightly within each plan type. EQUAL HOUSING OPPORTUNITY