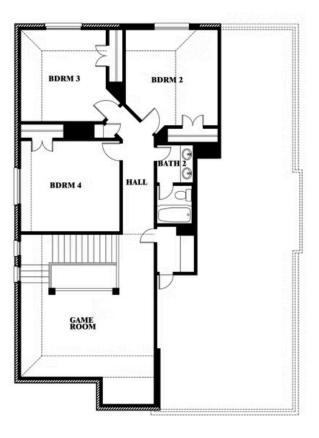

#### **UNION PARK**

1817 RUNNING CREEK TRAIL, LITTLE ELM, TX 76227

**HOMES FROM** 

\$604,990

**2,820** SOUARE FEET

# BEDROOMS 2.5
BATHROOMS

2

CAR GARAGE

**Dewberry** 

# Dewberry

This brochure is for general informational purposes and is to be used as a guide only. Changes may be made during the development process and floorplans, dimensions, fixtures, fittings, finishes and specifications are subject to change without notice. Window placement, balcony configuration, wardrobe sizes and living areas may vary slightly within each plan type. EQUAL HOUSING OPPORTUNITY