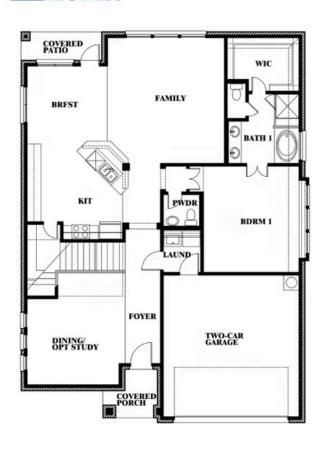

#### **UNION PARK**

1817 RUNNING CREEK TRAIL, LITTLE ELM, TX 76227

**HOMES FROM** 

\$604,990

**2,820** SOUARE FEET

# BEDROOMS 2.5
BATHROOMS

2

CAR GARAGE

**Dewberry** 

# Dewberry

This brochure is for general informational purposes and is to be used as a guide only. Changes may be made during the development process and floorplans, dimensions, fixtures, fittings, finishes and specifications are subject to change without notice. Window placement, balcony configuration, wardrobe sizes and living areas may vary slightly within each plan type. EQUAL HOUSING OPPORTUNITY