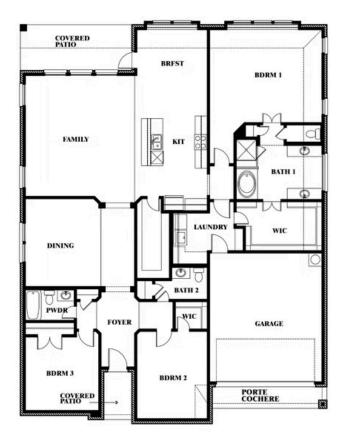

#### **UNION PARK**

1817 RUNNING CREEK TRAIL, LITTLE ELM, TX 76227

**HOMES FROM** 

\$589,990

**2,519** SOUARE FEET

BEDROOMS

2.5
BATHROOMS

**2** CAR GARAGE

## UNION PARK 1817 RUNNING CREEK TRAIL, LITTLE ELM, TX 76227

This brochure is for general informational purposes and is to be used as a guide only. Changes may be made during the development process and floorplans, dimensions, fixtures, fittings, finishes and specifications are subject to change without notice. Window placement, balcony configuration, wardrobe sizes and living areas may vary slightly within each plan type. EQUAL HOUSING OPPORTUNITY