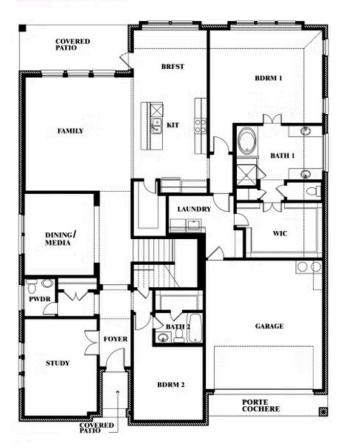

## Bellflower II Opt. Bed 5/Bath 4 at Media

This brochure is for general informational purposes and is to be used as a guide only. Changes may be made during the development process and floorplans, dimensions, fixtures, fittings, finishes and specifications are subject to change without notice. Window placement, balcony configuration, wardrobe sizes and living areas may vary slightly within each plan type. EQUAL HOUSING OPPORTUNITY

**Bellflower II** 