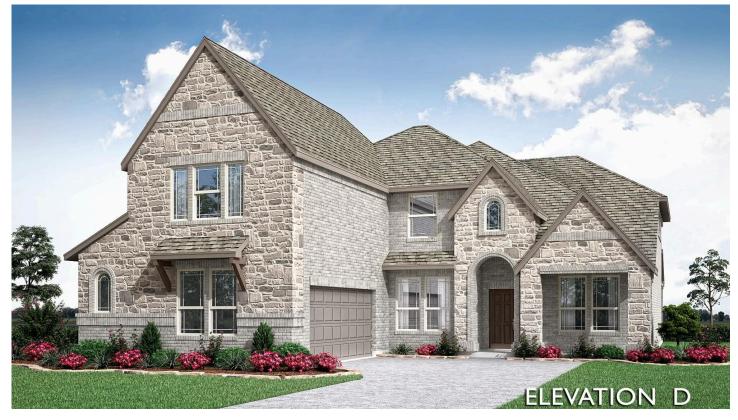

## **812 Daisy Corner Drive**

## priced at <del>\$790,916</del> **\$660,000**

LITTLE ELM, TX 76227 UNION PARK CLASSIC 60 SPRING CRESS II FLOOR PLAN

3695 5 4.0 SQUARE FEET BEDROOMS BATHROOMS CAR

**2** CAR GARAGE

Our Spring Cress II plan sits on a North-facing lot with an elegant 8' Front Door and a charming bricked front porch to welcome you home. This home is a captivating two-story abode boasting 5 bedrooms and 4 baths; along with a Formal Dining Room, a Study with Glass French Doors, and a Media Room. Step into the heart of your home where a Deluxe Kitchen holds custom Charleston-style white cabinets, under-cabinet lights, designer backsplash, opulent Quartz countertops, and a handy trash pull-out drawer. Experience the timeless elegance of exotic wood flooring. A soaring 18' tile-to-ceiling fireplace crowned by a box mantel graces the Family Room, while the adjacent Breakfast Nook features a window seat and access to the Covered Patio with a gas stub for grilling. Primary Suite downstairs, guest bedroom with a neighboring bath; spacious Game Room, Media Room, and 3 bedrooms with walk-in closets await upstairs. Features blinds, gutters, uplights, metal railing replacing the half wall at the Game Room overlook, and a full shower at Bath 5. Stop by Union Park!