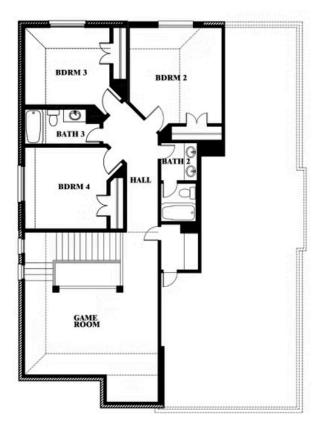

# **UNION PARK CLASSIC 60**

1817 RUNNING CREEK TRAIL, LITTLE ELM, TX 76227

Dewberry Opt. Bath 3

This brochure is for general informational purposes and is to be used as a guide only. Changes may be made during the development process and floorplans, dimensions, fixtures, fittings, finishes and specifications are subject to change without notice. Window placement, balcony configuration, wardrobe sizes and living areas may vary slightly within each plan type. EQUAL HOUSING OPPORTUNITY