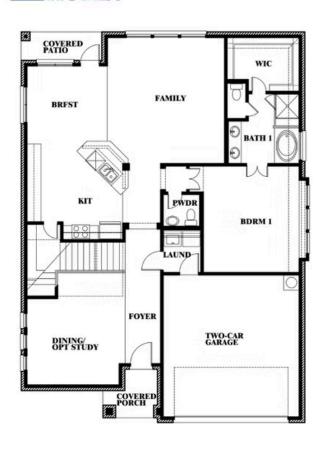

# **UNION PARK CLASSIC 60**

1817 RUNNING CREEK TRAIL, LITTLE ELM, TX 76227

Dewberry Opt. Bath 3

This brochure is for general informational purposes and is to be used as a guide only. Changes may be made during the development process and floorplans, dimensions, fixtures, fittings, finishes and specifications are subject to change without notice. Window placement, balcony configuration, wardrobe sizes and living areas may vary slightly within each plan type. EQUAL HOUSING OPPORTUNITY