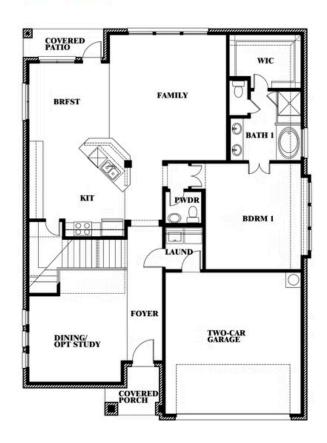

### **UNION PARK CLASSIC 60**

1817 RUNNING CREEK TRAIL, LITTLE ELM, TX 76227

# Dewberry

This brochure is for general informational purposes and is to be used as a guide only. Changes may be made during the development process and floorplans, dimensions, fixtures, fittings, finishes and specifications are subject to change without notice. Window placement, balcony configuration, wardrobe sizes and living areas may vary slightly within each plan type. EQUAL HOUSING OPPORTUNITY