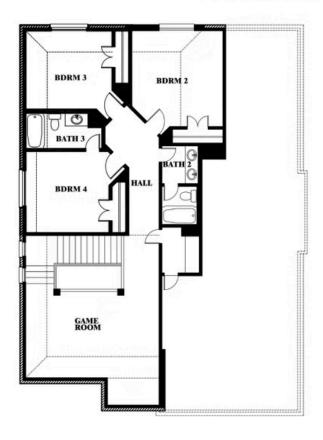

## **UNION PARK CLASSIC 60**

1817 RUNNING CREEK TRAIL, LITTLE ELM, TX 76227

Dewberry Opt. Bath 3 Ensuite

This brochure is for general informational purposes and is to be used as a guide only. Changes may be made during the development process and floorplans, dimensions, fixtures, fittings, finishes and specifications are subject to change without notice. Window placement, balcony configuration, wardrobe sizes and living areas may vary slightly within each plan type. EQUAL HOUSING OPPORTUNITY