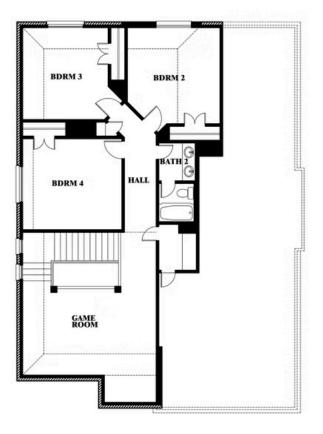

### **UNION PARK CLASSIC 60**

1817 RUNNING CREEK TRAIL, LITTLE ELM, TX 76227

# Dewberry

This brochure is for general informational purposes and is to be used as a guide only. Changes may be made during the development process and floorplans, dimensions, fixtures, fittings, finishes and specifications are subject to change without notice. Window placement, balcony configuration, wardrobe sizes and living areas may vary slightly within each plan type. EQUAL HOUSING OPPORTUNITY