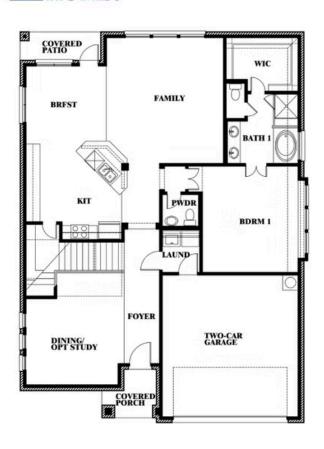

### **UNION PARK CLASSIC 60**

1817 RUNNING CREEK TRAIL, LITTLE ELM, TX 76227

# Dewberry

This brochure is for general informational purposes and is to be used as a guide only. Changes may be made during the development process and floorplans, dimensions, fixtures, fittings, finishes and specifications are subject to change without notice. Window placement, balcony configuration, wardrobe sizes and living areas may vary slightly within each plan type. EQUAL HOUSING OPPORTUNITY