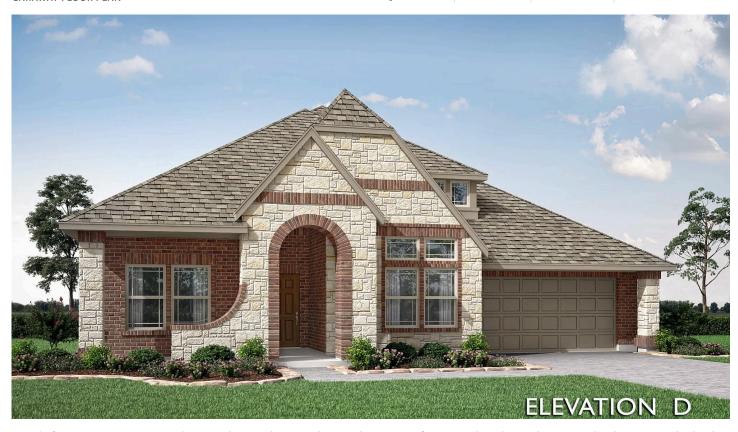

## 832 Blue Yucca Lane

LITTLE ELM, TX 76227
UNION PARK CLASSIC 60
CARAWAY FLOOR PLAN

PRICED AT \$658,403 \$540,000

2519 SOUARE FEET

4 BEDROOMS 3.0
BATHROOMS

**2** CAR GARAGE

North-facing Caraway! A single-story home that combines elegance & functionality throughout its 4 bedrooms and 3 baths, including a guest suite with a full shower in place of a tub. Nestled on an interior oversized lot with a beautiful brick & stone façade, this home features blinds, gutters, a bricked front porch, and uplights. Step through the 8' 3-Lite front door to find a Deluxe Kitchen equipped with pot & pan drawers, under cabinet lights, oven & microwave cabinet oven, cooktop, trash pull-out drawer, quartz countertops, an arabesque tile backsplash, and Charleston cabinets with a glazed finish. The primary walk-in closet is conveniently connected to the utility room, while the inviting Family Room showcases laminate wood flooring. The exterior impresses with a gas stub for grilling and a full landscaping package that includes a sprinkler system. Plus, a tankless water heater makes this home as practical as it is beautiful! Contact or visit Bloomfield Homes at Union Park in Little Elm today to learn more!