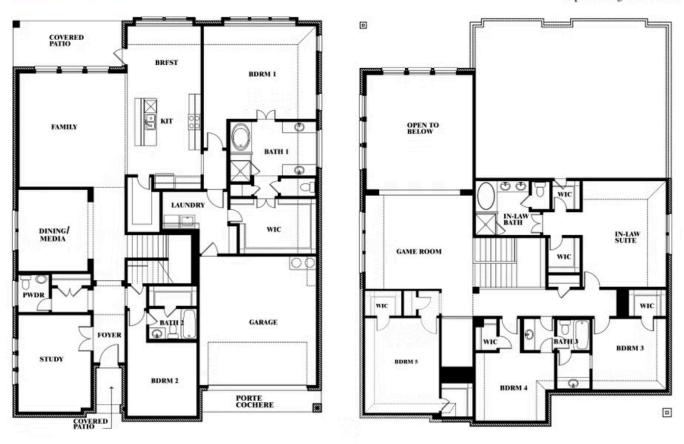

## **Bellflower IV**

### **UNION PARK CLASSIC 60**

1817 RUNNING CREEK TRAIL, LITTLE ELM, TX 76227

Bellflower IV Opt. Bed 5 at Media

This brochure is for general informational purposes and is to be used as a guide only. Changes may be made during the development process and floorplans, dimensions, fixtures, fittings, finishes and specifications are subject to change without notice. Window placement, balcony configuration, wardrobe sizes and living areas may vary slightly within each plan type. EQUAL HOUSING OPPORTUNITY