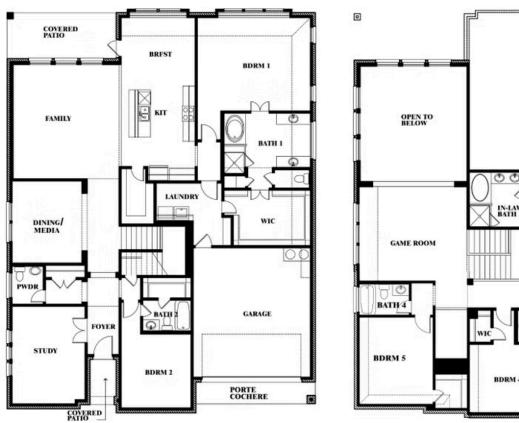

## **Bellflower IV**

### **UNION PARK CLASSIC 60**

1817 RUNNING CREEK TRAIL, LITTLE ELM, TX 76227

### Bellflower IV Opt. Bed 5/Bath 4 at Media

This brochure is for general informational purposes and is to be used as a guide only. Changes may be made during the development process and floorplans, dimensions, fixtures, fittings, finishes and specifications are subject to change without notice. Window placement, balcony configuration, wardrobe sizes and living areas may vary slightly within each plan type. EQUAL HOUSING OPPORTUNITY