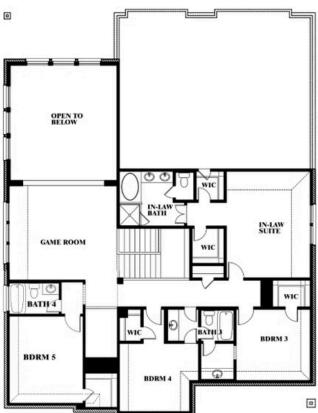

## **Bellflower IV**

### **UNION PARK CLASSIC 60**

1817 RUNNING CREEK TRAIL, LITTLE ELM, TX 76227

### Bellflower IV Opt. Bed 5/Bath 4 at Media

This brochure is for general informational purposes and is to be used as a guide only. Changes may be made during the development process and floorplans, dimensions, fixtures, fittings, finishes and specifications are subject to change without notice. Window placement, balcony configuration, wardrobe sizes and living areas may vary slightly within each plan type. EQUAL HOUSING OPPORTUNITY