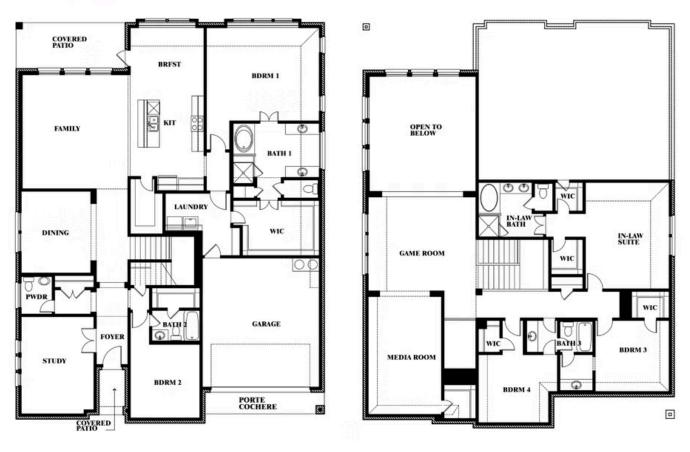

## **Bellflower IV**

### **UNION PARK CLASSIC 60**

1817 RUNNING CREEK TRAIL, LITTLE ELM, TX 76227

### Bellflower IV

This brochure is for general informational purposes and is to be used as a guide only. Changes may be made during the development process and floorplans, dimensions, fixtures, fittings, finishes and specifications are subject to change without notice. Window placement, balcony configuration, wardrobe sizes and living areas may vary slightly within each plan type. EQUAL HOUSING OPPORTUNITY