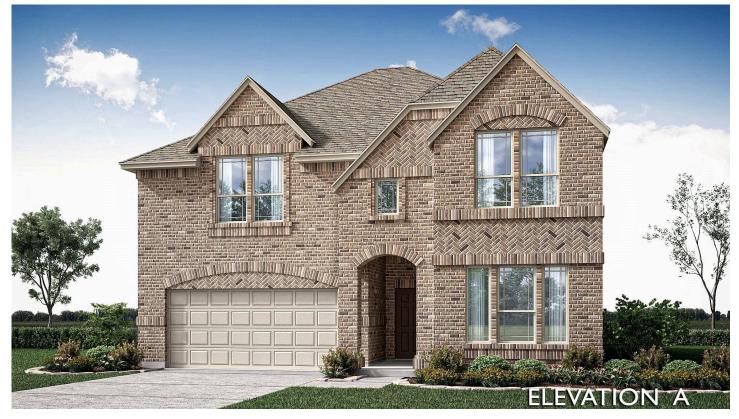

## 7213 Aster Road

LITTLE ELM, TX 76227 **UNION PARK CLASSIC 55** ROSE II FLOOR PLAN

## PRICED AT <sup>\$758,014</sup> \$619,000

5

3560 SOUARE FEET BEDROOMS

4.0 BATHROOMS

2 CAR GARAGE

Bloomfield's Rose II features seamless living with a soaring Family Room ceiling and light-filled, open-concept spaces. Game Room with metal railing overlooks the Family Room, complemented by a Media Room with double doors and a convenient first-floor Primary Suite. Deluxe Kitchen impresses with custom cabinets, beautiful Quartz countertops, Charleston pure white cabinets, pot and pan drawers, trash pull, under-cabinet lighting, and built-in stainless steel appliances, including oven and microwave cabinet oven, and cooktop. Wood-look Tile floors, a Tile-to-Ceiling Fireplace, and a backyard oasis with a Covered Patio offer an ideal setting for relaxation and entertainment. Every detail has been meticulously considered, from a full shower in the secondary bath and Glass French doors at the Study to a sizeable mud-laundry room and Granite in all baths. The home also features a fully bricked front porch with an 8' Warwick Front Door, uplights, gutters, and gas stub for your grill. Stop by Bloomfield at Union Park in Little Elm to learn more!