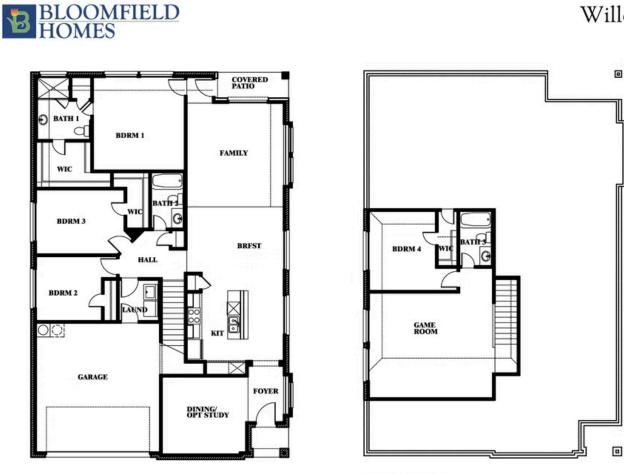

## **156 Burnett Drive**

LAVON, TX 75166 GRAND HERITAGE WILLOW II FLOOR PLAN

2483

The Elements Series Willow II floor plan is a two-story home with four bedrooms and three bathrooms. Features of this plan include a large family room, open dining and kitchen with custom cabinets and island, a bedroom suite with walk-in closet and upstairs game room. Contact us or visit our model home for more information about building this plan.

## **156 Burnett Drive**

LAVON, TX 75166

**COMMUNITY SALES MANAGER** 

Jason McFarlin

CELL: (972) 489-7146 SALES OFFICE: (972) 853-0000 WILLOW II FLOOR PLAN

Willow II

SECOND FLOOR PLAN

This brochure is for general informational purposes and is to be used as a guide only. Changes may be made during the development process and floorplans, dimensions, fixtures, fittings, finishes and specifications are subject to change without notice. Window placement, balcony configuration, wardrobe sizes and living areas may vary slightly within each plan type. EQUAL HOUSING OPPORTUNITY EQUAL HOUSING OPPORTUNITY