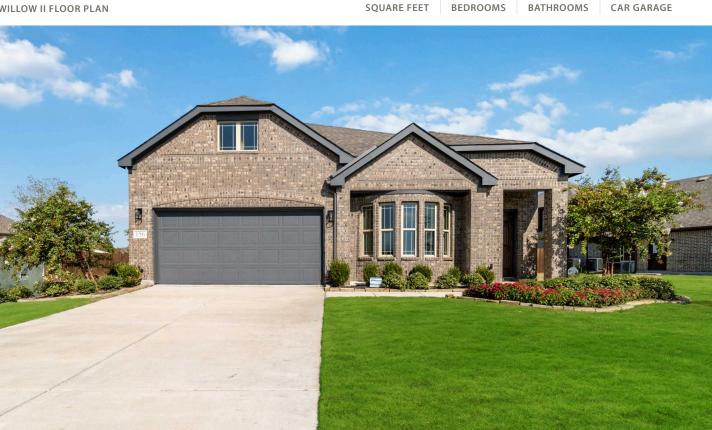

## **156 Burnett Drive**

LAVON, TX 75166 GRAND HERITAGE WILLOW II FLOOR PLAN

2483

The Elements Series Willow II floor plan is a two-story home with four bedrooms and three bathrooms. Features of this plan include a large family room, open dining and kitchen with custom cabinets and island, a bedroom suite with walk-in closet and upstairs game room. Contact us or visit our model home for more information about building this plan.