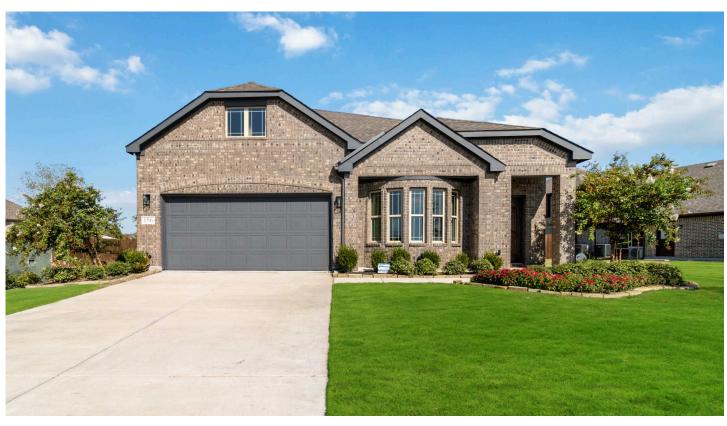

## 156 Burnett Drive

LAVON, TX 75166
GRAND HERITAGE
WILLOW II FLOOR PLAN

2483 SQUARE FEET

**4**BEDROOMS

3.0 BATHROOMS

2 CAR GARAGE

The Elements Series Willow II floor plan is a two-story home with four bedrooms and three bathrooms. Features of this plan include a large family room, open dining and kitchen with custom cabinets and island, a bedroom suite with walk-in closet and upstairs game room. Contact us or visit our model home for more information about building this plan.