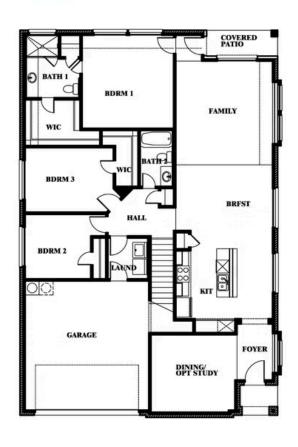

## 156 Burnett Drive

LAVON, TX 75166
GRAND HERITAGE
WILLOW II FLOOR PLAN

2483 SQUARE FEET

**4**BEDROOMS

3.0 BATHROOMS

2 CAR GARAGE

The Elements Series Willow II floor plan is a two-story home with four bedrooms and three bathrooms. Features of this plan include a large family room, open dining and kitchen with custom cabinets and island, a bedroom suite with walk-in closet and upstairs game room. Contact us or visit our model home for more information about building this plan.

## **COMMUNITY SALES MANAGER**

Jason McFarlin

CELL: (972) 489-7146 SALES OFFICE: (972) 853-0000

WILLOW II FLOOR PLAN