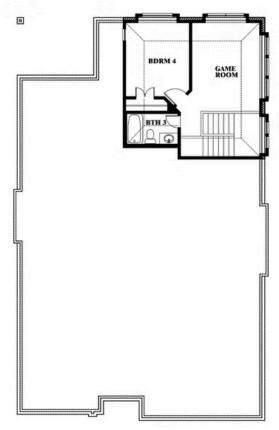

# 144 Burnett Drive

LAVON, TX 75166

GRAND HERITAGE
CYPRESS II FLOOR PLAN

2459 SOUARE FEET

**4**BEDROOMS

3.0 BATHROOMS

**3** CAR GARAGE

The Classic Series Cypress II floor plan is a two-story home with 4 bedrooms and 3 bathrooms. Features of this plan include a covered porch, formal dining or study, a large family room, an open kitchen with custom cabinets and island, a primary suite with walk-in closet and garden tub, and an upstairs game room. Contact us or visit our model home for more information about building this plan.