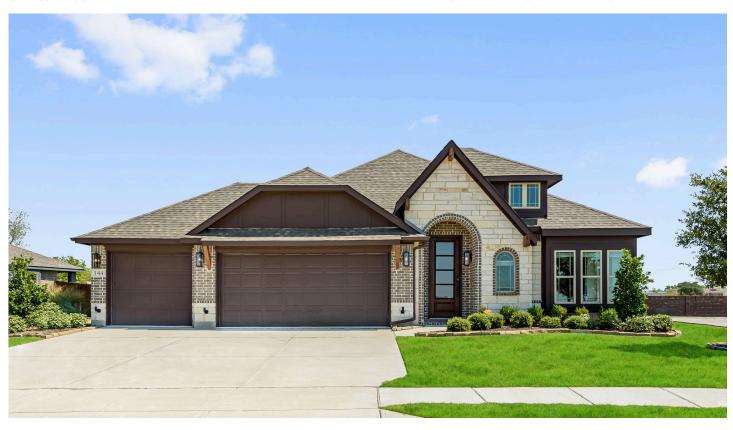

# 144 Burnett Drive

LAVON, TX 75166

GRAND HERITAGE
CYPRESS II FLOOR PLAN

2459 SOUARE FEET

**4**BEDROOMS

3.0 BATHROOMS

**3** CAR GARAGE

The Classic Series Cypress II floor plan is a two-story home with 4 bedrooms and 3 bathrooms. Features of this plan include a covered porch, formal dining or study, a large family room, an open kitchen with custom cabinets and island, a primary suite with walk-in closet and garden tub, and an upstairs game room. Contact us or visit our model home for more information about building this plan.