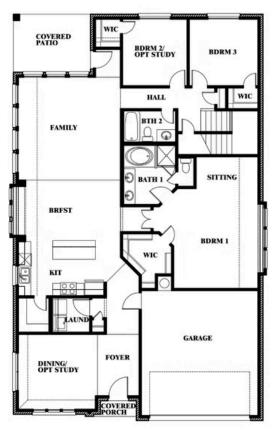

# 144 Burnett Drive

LAVON, TX 75166

GRAND HERITAGE
CYPRESS II FLOOR PLAN

2459 SOUARE FEET

**4**BEDROOMS

3.0 BATHROOMS

**3** CAR GARAGE

The Classic Series Cypress II floor plan is a two-story home with 4 bedrooms and 3 bathrooms. Features of this plan include a covered porch, formal dining or study, a large family room, an open kitchen with custom cabinets and island, a primary suite with walk-in closet and garden tub, and an upstairs game room. Contact us or visit our model home for more information about building this plan.