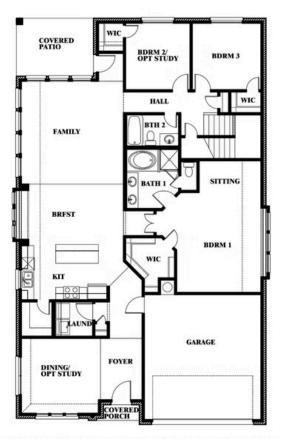

# 144 Burnett Drive

LAVON, TX 75166
GRAND HERITAGE
CYPRESS II FLOOR PLAN
Sales Model

2459 SOUARE FEET

**4**BEDROOMS

3.0 BATHROOMS

CAR GARAGE

The Classic Series Cypress II floor plan is a two-story home with 4 bedrooms and 3 bathrooms. Features of this plan include a covered porch, formal dining or study, a large family room, an open kitchen with custom cabinets and island, a primary suite with walk-in closet and garden tub, and an upstairs game room. Contact us or visit our model home for more information about building this plan.