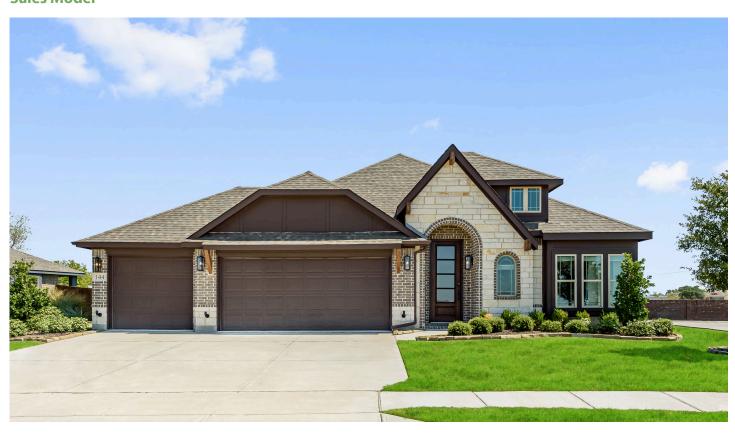

# 144 Burnett Drive

LAVON, TX 75166
GRAND HERITAGE
CYPRESS II FLOOR PLAN
Sales Model

2459 SOUARE FEET

**4**BEDROOMS

3.0 BATHROOMS

CAR GARAGE

The Classic Series Cypress II floor plan is a two-story home with 4 bedrooms and 3 bathrooms. Features of this plan include a covered porch, formal dining or study, a large family room, an open kitchen with custom cabinets and island, a primary suite with walk-in closet and garden tub, and an upstairs game room. Contact us or visit our model home for more information about building this plan.