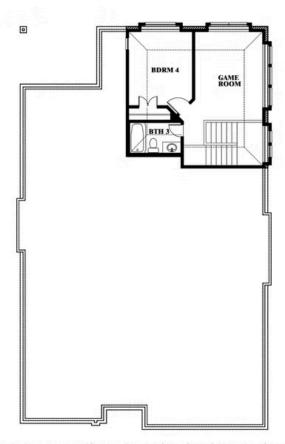

# 144 Burnett Drive

LAVON, TX 75166
GRAND HERITAGE
CYPRESS II FLOOR PLAN
Sales Model

2459 SOUARE FEET

**4**BEDROOMS

3.0 BATHROOMS

CAR GARAGE

The Classic Series Cypress II floor plan is a two-story home with 4 bedrooms and 3 bathrooms. Features of this plan include a covered porch, formal dining or study, a large family room, an open kitchen with custom cabinets and island, a primary suite with walk-in closet and garden tub, and an upstairs game room. Contact us or visit our model home for more information about building this plan.