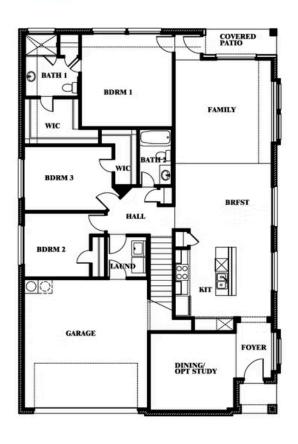

# Willow II

**ELEMENTS SERIES** 

**BEAR CREEK ELEMENTS** 

144 BURNETT DRIVE, LAVON, TX 75166

**Model Home** 

**HOMES FROM** 

\$410,990

**2,483** SOUARE FEET

BEDROOMS

3.0 BATHROOMS

2

CAR GARAGE

Willow II