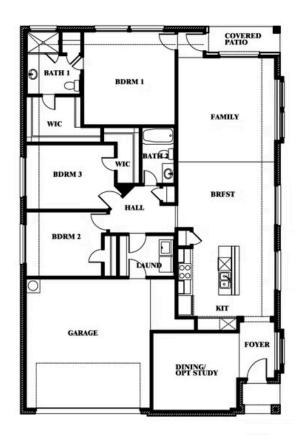

## **COMMUNITY SALES MANAGER**

Jason McFarlin

CELL: (972) 489-7146 SALES OFFICE: (972) 853-0000

Willow

**ELEMENTS SERIES** 

**BEAR CREEK ELEMENTS** 

144 BURNETT DRIVE, LAVON, TX 75166

**HOMES FROM** 

\$363,990

1,845

BEDROOMS

2.0
BATHROOMS

**2** CAR GARAGE













Willow



## **COMMUNITY SALES MANAGER**

Jason McFarlin

CELL: (972) 489-7146 SALES OFFICE: (972) 853-0000

## **BEAR CREEK ELEMENTS**

144 BURNETT DRIVE, LAVON, TX 75166



Willow



This brochure is for general informational purposes and is to be used as a guide only. Changes may be made during the development process and floorplans, dimensions, fixtures, fittings, finishes and specifications are subject to change without notice. Window placement, balcony configuration, wardrobe sizes and living areas may vary slightly within each plan type. EQUAL HOUSING OPPORTUNITY