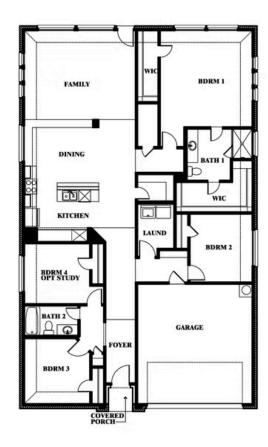

## Redbud

**ELEMENTS SERIES** 

**BEAR CREEK ELEMENTS** 

144 BURNETT DRIVE, LAVON, TX 75166

**HOMES FROM** 

\$378,990

2,132 SOUARE FEET

4 BEDROOMS 2.0
BATHROOMS

**2** CAR GARAGE

Redbud