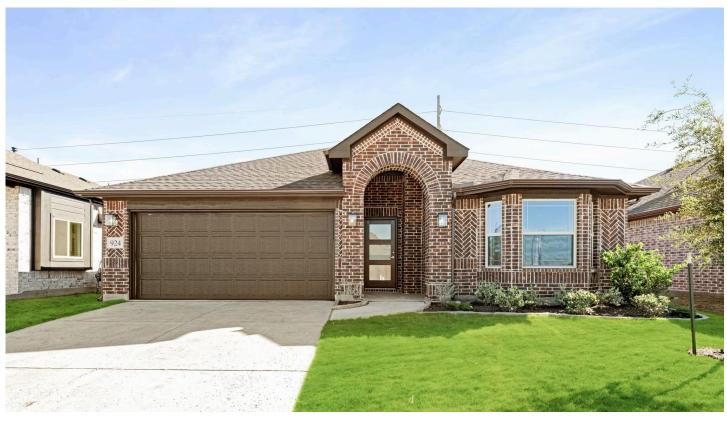

## 924 Alder Drive

LAVON, TX 75166
BEAR CREEK ELEMENTS

LAUREL FLOOR PLAN

PRICED AT \$372,882 \$347,990

1532 SOUARE FEET

**3** BEDROOMS

2.0
BATHROOMS

**2** CAR GARAGE

Free Fridge AND Blinds PLUS \$5000 towards closing costs regardless of lender, expiring on 4/30! Explore our charming Laurel Plan, a delightful single-story residence featuring 3 bedrooms and 2 baths with exceptional enhancements throughout. 12x24 Tile floors throughout the open areas and upgraded carpet in bedrooms. The kitchen dazzles with Granite countertops, hexagon subway backsplash tile, and SS appliances, anchored by a large island and modern cabinets. The dining area connects to the family room, creating a spacious and inviting floor plan flow. The expansive Primary Suite offers a serene retreat with an ensuite bath featuring a shower, upgraded tile, and an oversized walk-in closet. The secondary bedrooms provide privacy on the opposite side of the home. Classic all-brick exterior and fresh landscaping add to the home's curb appeal. Additional highlights include gutters for functionality, a tankless water heater, a mud room, window seating, and more. Situated on an Interior lot in an amenity-filled community. Experience Grand Heritage living today!