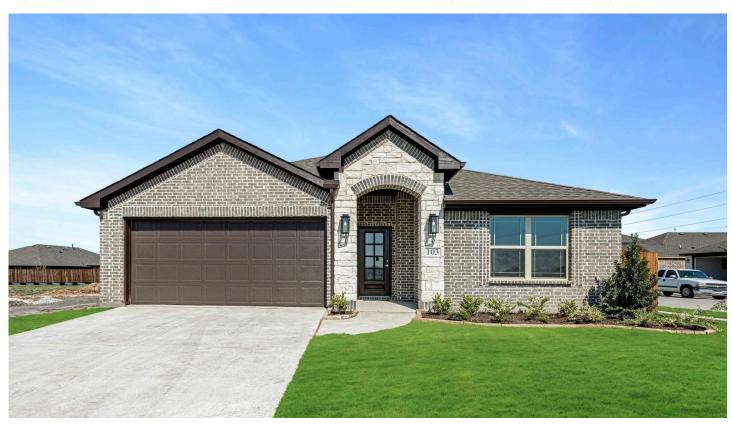

## 103 Winterwood Drive

LAVON, TX 75166
BEAR CREEK ELEMENTS

LAUREL FLOOR PLAN

PRICED AT \$377,156 \$349,990

1531 SOUARE FEET

**3** BEDROOMS

2.0
BATHROOMS

2 CAR GARAGE

Free Fridge AND Blinds PLUS \$5000 towards closing costs regardless of lender, expiring on 4/30! Discover the allure of Bloomfield's charming Laurel Plan, a single-story boasting 3 bedrooms and 2 baths. Upgraded Porcelain 12x24 Woodlook Tile floors throughout the open areas. The kitchen dazzles with Granite countertops, subway-style backsplash tile, and SS appliances, anchored by a large island and modern cabinets. A seamless flow from the Dining area to the Family Room enhances the spacious feel of the floor plan. The Family Room and Primary Bedroom are equipped with flat-screen plugs for modern convenience. The expansive Primary Suite provides a tranquil retreat with an ensuite bath featuring upgraded tile and an oversized walk-in closet with secondary access to the laundry. Secondary bedrooms are situated on the opposite side of the home for added seclusion. The Iron and Glass front door and brick and stone exterior add to the home's curb appeal. Positioned on a generous corner lot, this residence includes gutters for functionality. Experience Grand Heritage living today!