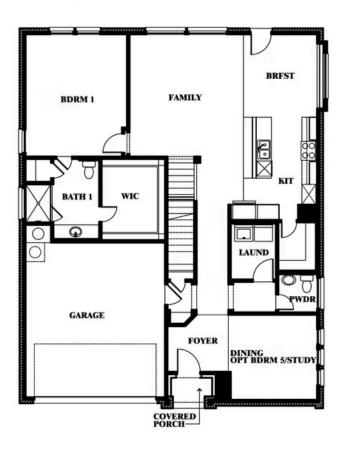

# Gardenia

**ELEMENTS SERIES** 

**BEAR CREEK ELEMENTS** 

144 BURNETT DRIVE, LAVON, TX 75166

**HOMES FROM** 

\$417,990

2,638 SOUARE FEET

4 BEDROOMS 2.5
BATHROOMS

**2** CAR GARAGE

Gardenia

# Gardenia

This brochure is for general informational purposes and is to be used as a guide only. Changes may be made during the development process and floorplans, dimensions, fixtures, fittings, finishes and specifications are subject to change without notice. Window placement, balcony configuration, wardrobe sizes and living areas may vary slightly within each plan type. EQUAL HOUSING OPPORTUNITY