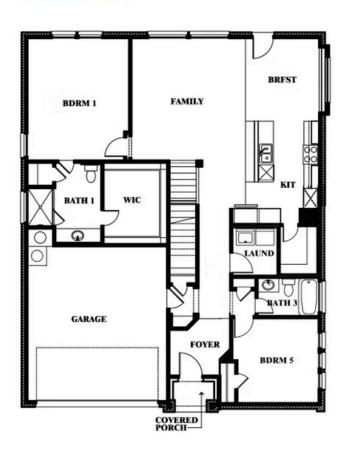

# Gardenia Opt. Bed 5 & Bath 3 at Dining

This brochure is for general informational purposes and is to be used as a guide only. Changes may be made during the development process and floorplans, dimensions, fixtures, fittings, finishes and specifications are subject to change without notice. Window placement, balcony configuration, wardrobe sizes and living areas may vary slightly within each plan type. EQUAL HOUSING OPPORTUNITY

## **BEAR CREEK ELEMENTS**

144 BURNETT DRIVE, LAVON, TX 75166

## **BEAR CREEK ELEMENTS**

144 BURNETT DRIVE, LAVON, TX 75166

Gardenia Opt. Bath 4 at Bed 4

This brochure is for general informational purposes and is to be used as a guide only. Changes may be made during the development process and floorplans, dimensions, fixtures, fittings, finishes and specifications are subject to change without notice. Window placement, balcony configuration, wardrobe sizes and living areas may vary slightly within each plan type. EQUAL HOUSING OPPORTUNITY