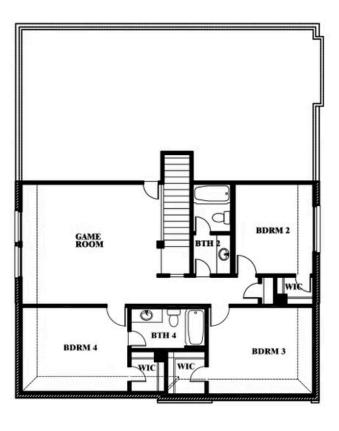

## **BEAR CREEK ELEMENTS**

144 BURNETT DRIVE, LAVON, TX 75166

# Gardenia Opt. Bed 5 & Bath 3 at Dining

This brochure is for general informational purposes and is to be used as a guide only. Changes may be made during the development process and floorplans, dimensions, fixtures, fittings, finishes and specifications are subject to change without notice. Window placement, balcony configuration, wardrobe sizes and living areas may vary slightly within each plan type. EQUAL HOUSING OPPORTUNITY