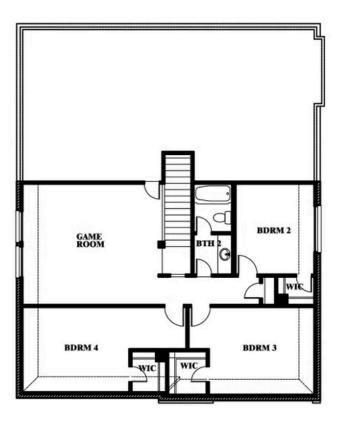

# Gardenia

**ELEMENTS SERIES** 

**BEAR CREEK ELEMENTS** 

144 BURNETT DRIVE, LAVON, TX 75166

**HOMES FROM** 

\$417,990

2,638 SOUARE FEET

4 BEDROOMS 2.5
BATHROOMS

# Gardenia

This brochure is for general informational purposes and is to be used as a guide only. Changes may be made during the development process and floorplans, dimensions, fixtures, fittings, finishes and specifications are subject to change without notice. Window placement, balcony configuration, wardrobe sizes and living areas may vary slightly within each plan type. EQUAL HOUSING OPPORTUNITY