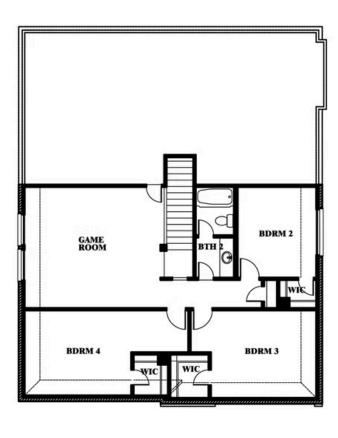

### BEAR CREEK ELEMENTS

144 BURNETT DRIVE, LAVON, TX 75166

# Gardenia

This brochure is for general informational purposes and is to be used as a guide only. Changes may be made during the development process and floorplans, dimensions, fixtures, fittings, finishes and specifications are subject to change without notice. Window placement, balcony configuration, wardrobe sizes and living areas may vary slightly within each plan type. EQUAL HOUSING OPPORTUNITY