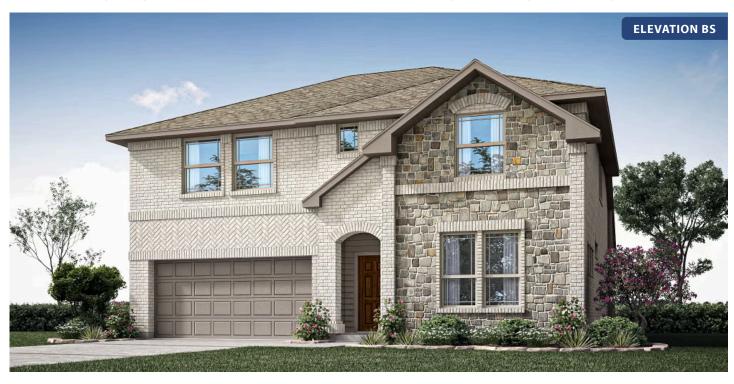

# Gardenia

**ELEMENTS SERIES** 

**BEAR CREEK ELEMENTS** 

144 BURNETT DRIVE, LAVON, TX 75166

**HOMES FROM** 

\$417,990

2,638 SOUARE FEET

4 BEDROOMS 2.5
BATHROOMS

**2** CAR GARAGE

Gardenia