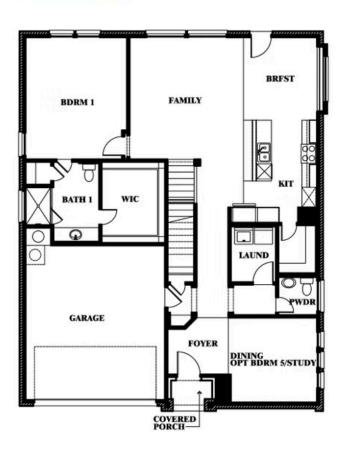

## **BEAR CREEK ELEMENTS**

144 BURNETT DRIVE, LAVON, TX 75166

Gardenia Opt. Bath 4 at Bed 4

This brochure is for general informational purposes and is to be used as a guide only. Changes may be made during the development process and floorplans, dimensions, fixtures, fittings, finishes and specifications are subject to change without notice. Window placement, balcony configuration, wardrobe sizes and living areas may vary slightly within each plan type. EQUAL HOUSING OPPORTUNITY