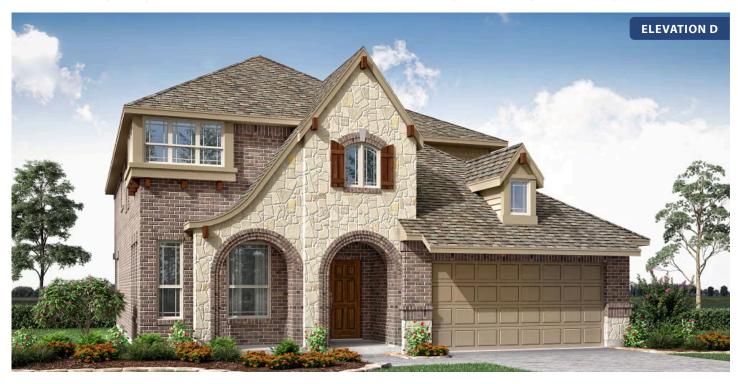

# **Dewberry II**

CLASSIC SERIES

**BEAR CREEK CLASSIC 60** 

144 BURNETT DRIVE, LAVON, TX 75166

**HOMES FROM** 

\$485,990

3,026 SOUARE FEET

**4**BEDROOMS

2.5
BATHROOMS

**2** CAR GARAGE

**Dewberry II** 