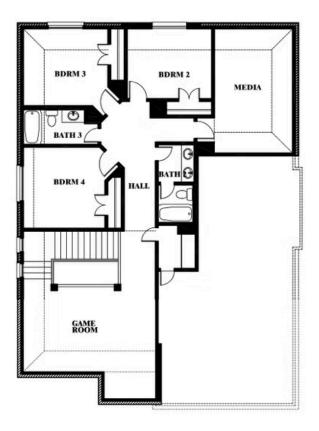

# **BEAR CREEK CLASSIC 60**

144 BURNETT DRIVE, LAVON, TX 75166

Dewberry II Opt. Bath 3

This brochure is for general informational purposes and is to be used as a guide only. Changes may be made during the development process and floorplans, dimensions, fixtures, fittings, finishes and specifications are subject to change without notice. Window placement, balcony configuration, wardrobe sizes and living areas may vary slightly within each plan type. EQUAL HOUSING OPPORTUNITY