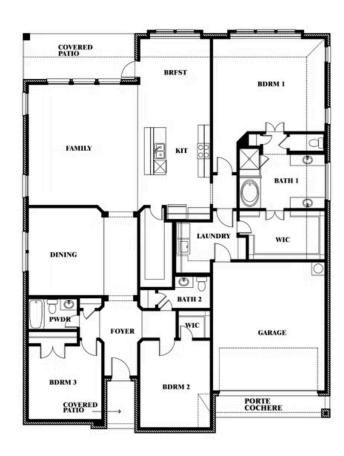

## **Caraway**

**CLASSIC SERIES** 

**BEAR CREEK CLASSIC 60** 

144 BURNETT DRIVE, LAVON, TX 75166

**HOMES FROM** 

\$455,990

**2,519** SOUARE FEET

**5** BEDROOMS

2.5
BATHROOMS

**2** CAR GARAGE

Caraway

## **BEAR CREEK CLASSIC 60**

144 BURNETT DRIVE, LAVON, TX 75166

This brochure is for general informational purposes and is to be used as a guide only. Changes may be made during the development process and floorplans, dimensions, fixtures, fittings, finishes and specifications are subject to change without notice. Window placement, balcony configuration, wardrobe sizes and living areas may vary slightly within each plan type. EQUAL HOUSING OPPORTUNITY