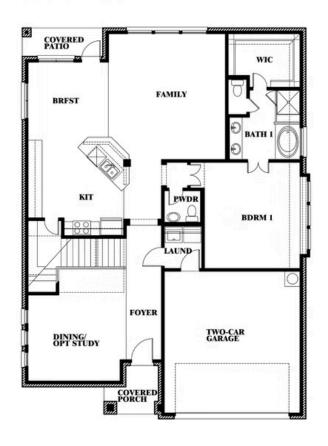

### **BEAR CREEK CLASSIC 50**

144 BURNETT DRIVE, LAVON, TX 75166

**Dewberry II** 

Dewberry II Opt. Bath 3

This brochure is for general informational purposes and is to be used as a guide only. Changes may be made during the development process and floorplans, dimensions, fixtures, fittings, finishes and specifications are subject to change without notice. Window placement, balcony configuration, wardrobe sizes and living areas may vary slightly within each plan type. EQUAL HOUSING OPPORTUNITY

#### **BEAR CREEK CLASSIC 50**

144 BURNETT DRIVE, LAVON, TX 75166

**Dewberry II** 

This brochure is for general informational purposes and is to be used as a guide only. Changes may be made during the development process and floor plans, dimensions, fixtures, fittings, finishes and specifications are subject to change without notice. Window placement, balcony configuration, wardrobe sizes and living areas may vary slightly within each plan type. EQUAL HOUSING OPPORTUNITY.