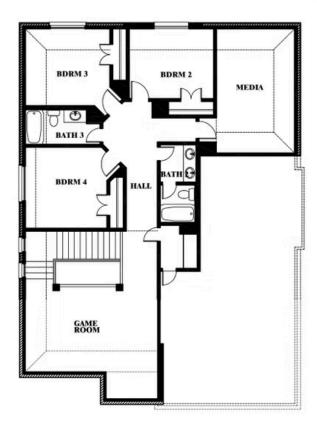

### **BEAR CREEK CLASSIC 50**

144 BURNETT DRIVE, LAVON, TX 75166

**Dewberry II** 

Dewberry II Opt. Bath 3

This brochure is for general informational purposes and is to be used as a guide only. Changes may be made during the development process and floorplans, dimensions, fixtures, fittings, finishes and specifications are subject to change without notice. Window placement, balcony configuration, wardrobe sizes and living areas may vary slightly within each plan type. EQUAL HOUSING OPPORTUNITY