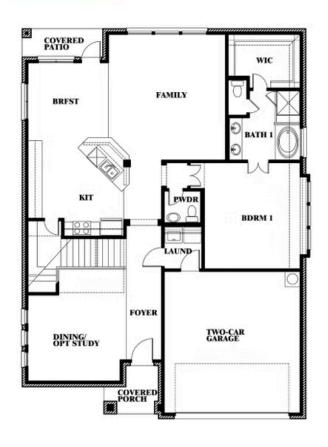

#### **BEAR CREEK CLASSIC 50**

144 BURNETT DRIVE, LAVON, TX 75166

**Dewberry II** 

This brochure is for general informational purposes and is to be used as a guide only. Changes may be made during the development process and floor plans, dimensions, fixtures, fittings, finishes and specifications are subject to change without notice. Window placement, balcony configuration, wardrobe sizes and living areas may vary slightly within each plan type. EQUAL HOUSING OPPORTUNITY.