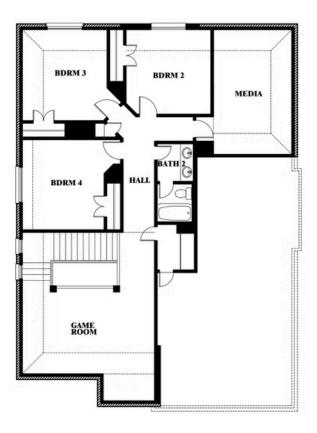

## **Dewberry II**

#### **BEAR CREEK CLASSIC 50**

144 BURNETT DRIVE, LAVON, TX 75166

### Dewberry II

This brochure is for general informational purposes and is to be used as a guide only. Changes may be made during the development process and floorplans, dimensions, fixtures, fittings, finishes and specifications are subject to change without notice. Window placement, balcony configuration, wardrobe sizes and living areas may vary slightly within each plan type. EQUAL HOUSING OPPORTUNITY