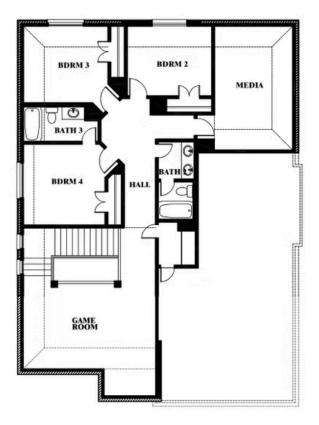

### **BEAR CREEK CLASSIC 50**

144 BURNETT DRIVE, LAVON, TX 75166

**Dewberry II** 

Dewberry II Opt. Bath 3

This brochure is for general informational purposes and is to be used as a guide only. Changes may be made during the development process and floorplans, dimensions, fixtures, fittings, finishes and specifications are subject to change without notice. Window placement, balcony configuration, wardrobe sizes and living areas may vary slightly within each plan type. EQUAL HOUSING OPPORTUNITY