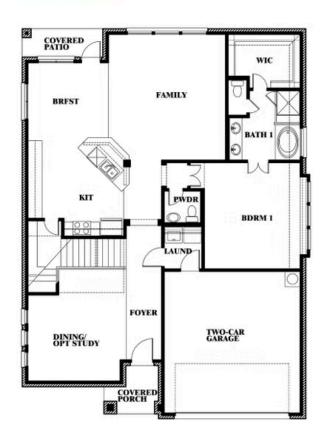

# **Dewberry II**

CLASSIC SERIES

**BEAR CREEK CLASSIC 50** 

144 BURNETT DRIVE, LAVON, TX 75166

**HOMES FROM** 

\$471,990

3,026

2.5

2

SOUARE FEET BATHROOMS BEDROOMS CAR GARAGE

Jason McFarlin

CELL: (972) 489-7146 SALES OFFICE: (972) 853-0000

#### **BEAR CREEK CLASSIC 50**

144 BURNETT DRIVE, LAVON, TX 75166

**Dewberry II** 

This brochure is for general informational purposes and is to be used as a guide only. Changes may be made during the development process and floor plans, dimensions, fixtures, fittings, finishes and specifications are subject to change without notice. Window placement, balcony configuration, wardrobe sizes and living areas may vary slightly within each plan type. EQUAL HOUSING OPPORTUNITY.