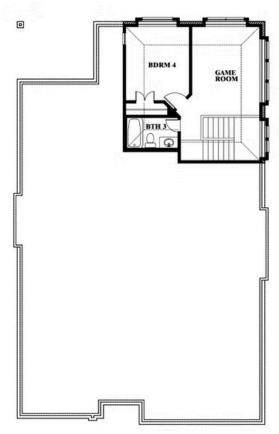

# 4104 Berry Lane

KAUFMAN, TX 75142 GEORGETOWN AT KINGS FORT

2462 SOUARE FEET

**4**BEDROOMS

3.0 BATHROOMS

2 CAR GARAGE

The Classic Series Cypress II floor plan is a two-story home with four bedrooms and three bathrooms. Features of this plan include a covered porch, formal dining or study, large family room, open kitchen with custom cabinets and island, a bedroom suite with walk-in closet and garden tub, and an upstairs game room. Contact us or visit our model home for more information about building this plan.