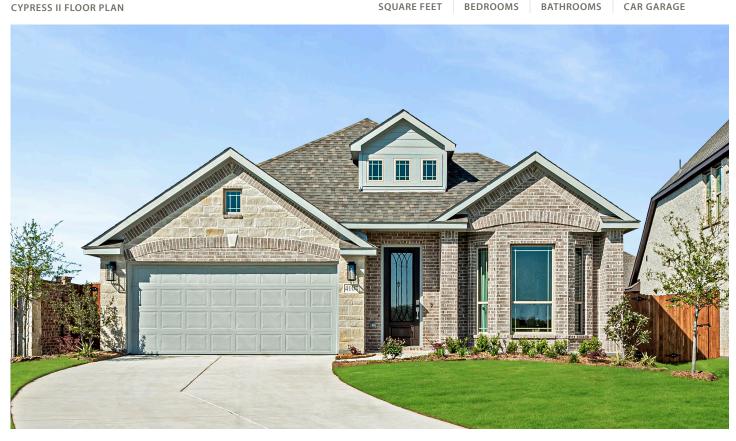

# 4104 Berry Lane

KAUFMAN, TX 75142 GEORGETOWN AT KINGS FORT

2462 SOUARE FEET

**4**BEDROOMS

3.0 BATHROOMS

2 CAR GARAGE

The Classic Series Cypress II floor plan is a two-story home with four bedrooms and three bathrooms. Features of this plan include a covered porch, formal dining or study, large family room, open kitchen with custom cabinets and island, a bedroom suite with walk-in closet and garden tub, and an upstairs game room. Contact us or visit our model home for more information about building this plan.