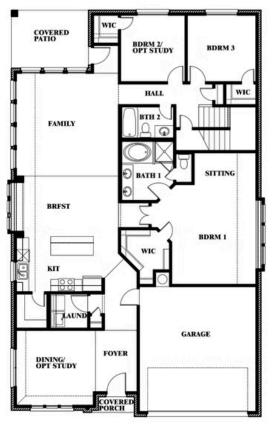

# 4104 Berry Lane

KAUFMAN, TX 75142 GEORGETOWN AT KINGS FORT

2462 SOUARE FEET

**4**BEDROOMS

3.0 BATHROOMS

2 CAR GARAGE

The Classic Series Cypress II floor plan is a two-story home with four bedrooms and three bathrooms. Features of this plan include a covered porch, formal dining or study, large family room, open kitchen with custom cabinets and island, a bedroom suite with walk-in closet and garden tub, and an upstairs game room. Contact us or visit our model home for more information about building this plan.