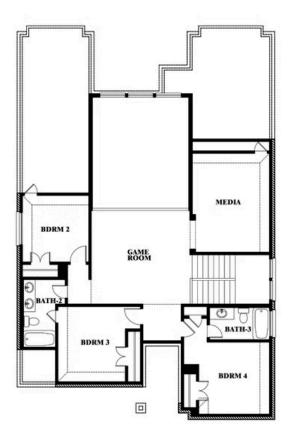

The Classic Series Violet IV floor plan is a two-story home with four bedrooms and three bathrooms. Features of this plan include a formal dining room, covered porch, large family room, study, open kitchen with custom cabinets and island, primary suite with an ensuite bathroom with walk-in closet and garden tub, an upstairs game room and media room. Contact us or visit our model home for more information about building this plan.