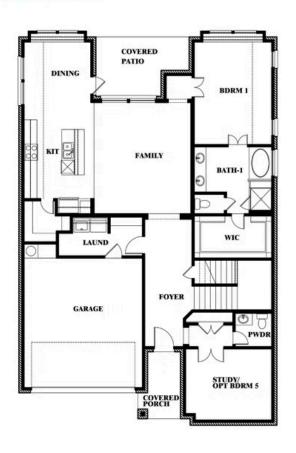

The Classic Series Violet IV floor plan is a two-story home with four bedrooms and three bathrooms. Features of this plan include a formal dining room, covered porch, large family room, study, open kitchen with custom cabinets and island, primary suite with an ensuite bathroom with walk-in closet and garden tub, an upstairs game room and media room. Contact us or visit our model home for more information about building this plan.