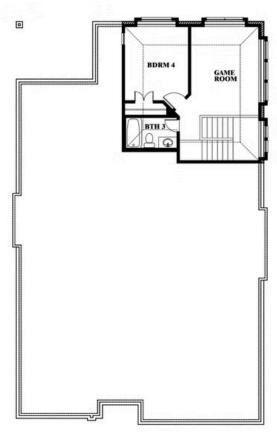

# 4104 Berry Lane

KAUFMAN, TX 75142 GEORGETOWN AT KINGS FORT

2462 SOUARE FEET

**4**BEDROOMS

3.0 BATHROOMS

**2** CAR GARAGE

The Classic Series Cypress II floor plan is a two-story home with four bedrooms and three bathrooms. Features of this plan include a covered porch, formal dining or study, large family room, open kitchen with custom cabinets and island, a bedroom suite with walk-in closet and garden tub, and an upstairs game room. Contact us or visit our model home for more information about building this plan.