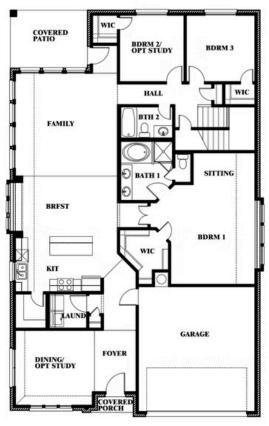

# 4104 Berry Lane

KAUFMAN, TX 75142 GEORGETOWN AT KINGS FORT

2462 SOUARE FEET

**4**BEDROOMS

3.0 BATHROOMS

**2** CAR GARAGE

The Classic Series Cypress II floor plan is a two-story home with four bedrooms and three bathrooms. Features of this plan include a covered porch, formal dining or study, large family room, open kitchen with custom cabinets and island, a bedroom suite with walk-in closet and garden tub, and an upstairs game room. Contact us or visit our model home for more information about building this plan.