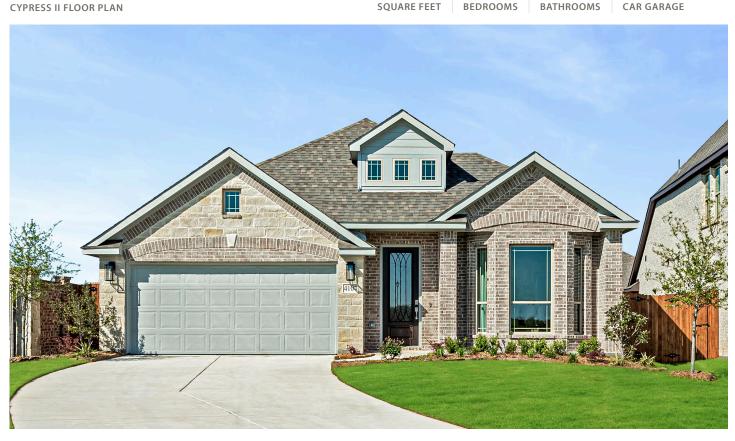

# 4104 Berry Lane

KAUFMAN, TX 75142 GEORGETOWN AT KINGS FORT

2462 SOUARE FEET

**4**BEDROOMS

3.0 BATHROOMS

**2** CAR GARAGE

The Classic Series Cypress II floor plan is a two-story home with four bedrooms and three bathrooms. Features of this plan include a covered porch, formal dining or study, large family room, open kitchen with custom cabinets and island, a bedroom suite with walk-in closet and garden tub, and an upstairs game room. Contact us or visit our model home for more information about building this plan.