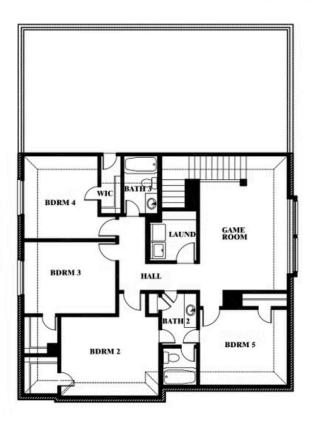

#### **GEORGETOWN AT KINGS FORT 60S**

4102 BERRY LANE, KAUFMAN, TX 75142

Woodrose Opt. Media Room

This brochure is for general informational purposes and is to be used as a guide only. Changes may be made during the development process and floorplans, dimensions, fixtures, fittings, finishes and specifications are subject to change without notice. Window placement, balcony configuration, wardrobe sizes and living areas may vary slightly within each plan type. EQUAL HOUSING OPPORTUNITY **EQUAL HOUSING OPPORTUNITY** 

EQUAL HOUSING OPPORTUNITY