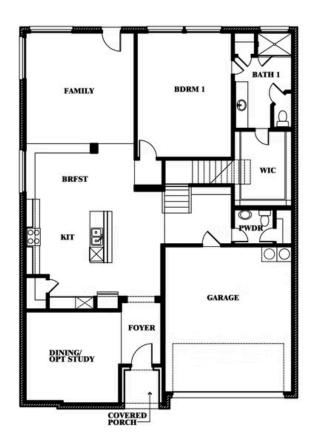

#### **GEORGETOWN AT KINGS FORT 60S**

4102 BERRY LANE, KAUFMAN, TX 75142

Woodrose

This brochure is for general informational purposes and is to be used as a guide only. Changes may be made during the development process and floorplans, dimensions, fixtures, fittings, finishes and specifications are subject to change without notice. Window placement, balcony configuration, wardrobe sizes and living areas may vary slightly within each plan type. EQUAL HOUSING OPPORTUNITY

**EQUAL HOUSING OPPORTUNITY** 