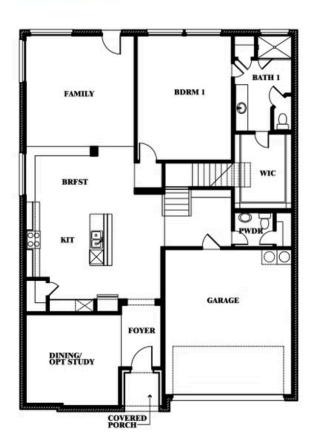

#### **GEORGETOWN AT KINGS FORT 60S**

4102 BERRY LANE, KAUFMAN, TX 75142

Woodrose Opt. Media Room

This brochure is for general informational purposes and is to be used as a guide only. Changes may be made during the development process and floorplans, dimensions, fixtures, fittings, finishes and specifications are subject to change without notice. Window placement, balcony configuration, wardrobe sizes and living areas may vary slightly within each plan type. EQUAL HOUSING OPPORTUNITY **EQUAL HOUSING OPPORTUNITY** 