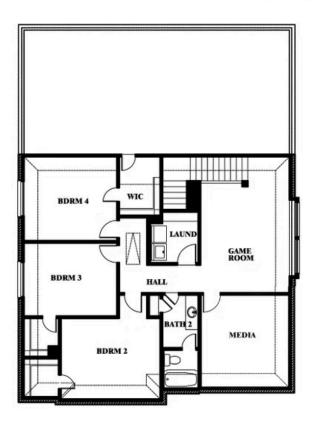

#### **GEORGETOWN AT KINGS FORT 60S**

4102 BERRY LANE, KAUFMAN, TX 75142

Woodrose Opt. Media Room

This brochure is for general informational purposes and is to be used as a guide only. Changes may be made during the development process and floorplans, dimensions, fixtures, fittings, finishes and specifications are subject to change without notice. Window placement, balcony configuration, wardrobe sizes and living areas may vary slightly within each plan type. EQUAL HOUSING OPPORTUNITY **EQUAL HOUSING OPPORTUNITY** 