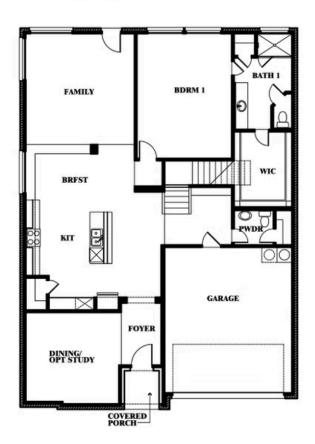

#### **GEORGETOWN AT KINGS FORT 60S**

4102 BERRY LANE, KAUFMAN, TX 75142

Woodrose

This brochure is for general informational purposes and is to be used as a guide only. Changes may be made during the development process and floorplans, dimensions, fixtures, fittings, finishes and specifications are subject to change without notice. Window placement, balcony configuration, wardrobe sizes and living areas may vary slightly within each plan type. EQUAL HOUSING OPPORTUNITY

**EQUAL HOUSING OPPORTUNITY** 