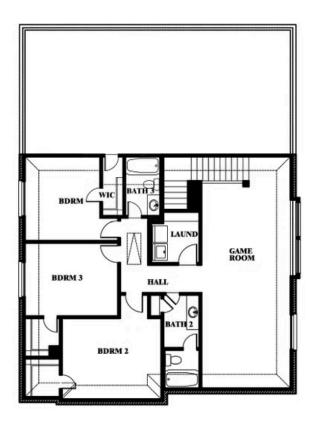

#### **GEORGETOWN AT KINGS FORT 60S**

4102 BERRY LANE, KAUFMAN, TX 75142

Woodrose Opt. Bath 3 Upstairs

This brochure is for general informational purposes and is to be used as a guide only. Changes may be made during the development process and floorplans, dimensions, fixtures, fittings, finishes and specifications are subject to change without notice. Window placement, balcony configuration, wardrobe sizes and living areas may vary slightly within each plan type. EQUAL HOUSING OPPORTUNITY **EQUAL HOUSING OPPORTUNITY** 