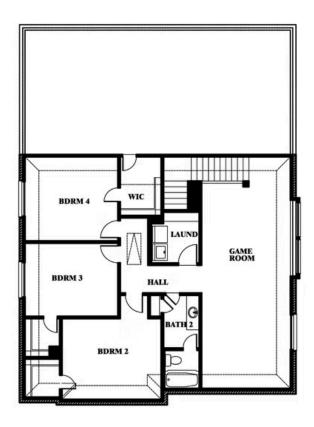

#### **GEORGETOWN AT KINGS FORT 60S**

4102 BERRY LANE, KAUFMAN, TX 75142

Woodrose

This brochure is for general informational purposes and is to be used as a guide only. Changes may be made during the development process and floorplans, dimensions, fixtures, fittings, finishes and specifications are subject to change without notice. Window placement, balcony configuration, wardrobe sizes and living areas may vary slightly within each plan type. EQUAL HOUSING OPPORTUNITY

**EQUAL HOUSING OPPORTUNITY** 