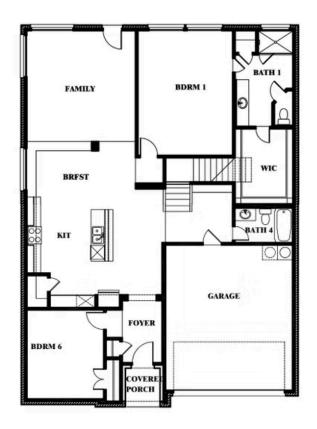

#### **GEORGETOWN AT KINGS FORT 60S**

4102 BERRY LANE, KAUFMAN, TX 75142

Woodrose Opt. Bed 6 & Bath 4 Downstairs

This brochure is for general informational purposes and is to be used as a guide only. Changes may be made during the development process and floorplans, dimensions, fixtures, fittings, finishes and specifications are subject to change without notice. Window placement, balcony configuration, wardrobe sizes and living areas may vary slightly within each plan type. EQUAL HOUSING OPPORTUNITY

EQUAL HOUSING OPPORTUNITY