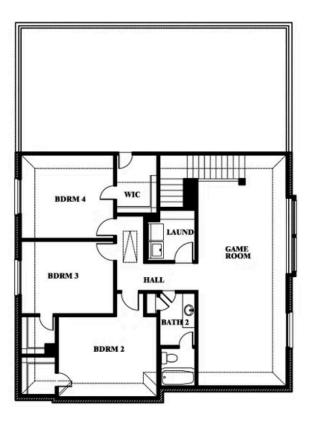

#### **GEORGETOWN AT KINGS FORT 60S**

4102 BERRY LANE, KAUFMAN, TX 75142

Woodrose Opt. Bath 3 Upstairs

This brochure is for general informational purposes and is to be used as a guide only. Changes may be made during the development process and floorplans, dimensions, fixtures, fittings, finishes and specifications are subject to change without notice. Window placement, balcony configuration, wardrobe sizes and living areas may vary slightly within each plan type. EQUAL HOUSING OPPORTUNITY **EQUAL HOUSING OPPORTUNITY** 