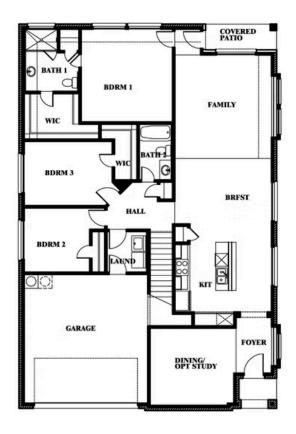

## Willow II

**ELEMENTS SERIES** 

## **GEORGETOWN AT KINGS FORT 60S**

4102 BERRY LANE, KAUFMAN, TX 75142

**HOMES FROM** 

\$376,990

2,483 SOUARE FEET

# BEDROOMS 3.0 BATHROOMS

**2** CAR GARAGE