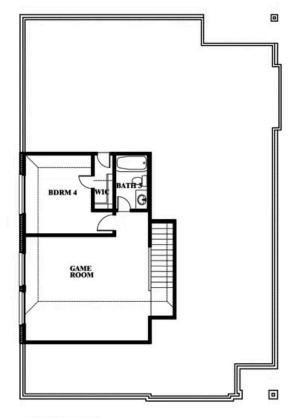

## **GEORGETOWN AT KINGS FORT 60S**

4102 BERRY LANE, KAUFMAN, TX 75142

Willow II

SECOND FLOOR PLAN

This brochure is for general informational purposes and is to be used as a guide only. Changes may be made during the development process and floorplans, dimensions, fixtures, fittings, finishes and specifications are subject to change without notice. Window placement, balcony configuration, wardrobe sizes and living areas may vary slightly within each plan type. EQUAL HOUSING OPPORTUNITY