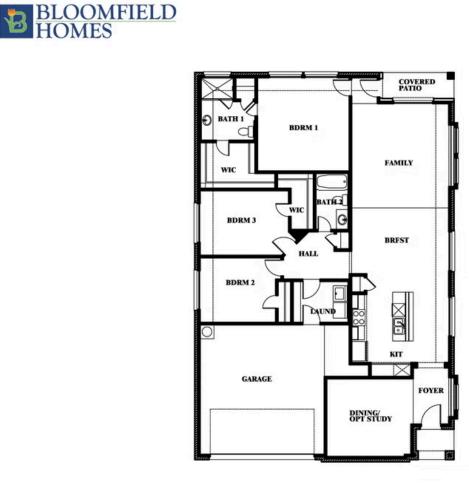

## **GEORGETOWN AT KINGS FORT 60S**

4102 BERRY LANE, KAUFMAN, TX 75142

This brochure is for general informational purposes and is to be used as a guide only. Changes may be made during the development process and floorplans, dimensions, fixtures, fittings, finishes and specifications are subject to change without notice. Window placement, balcony configuration, wardrobe sizes and living areas may vary slightly within each plan type. EQUAL HOUSING OPPORTUNITY