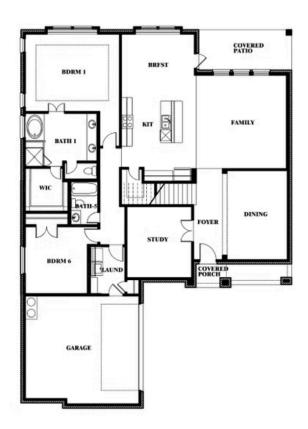

CLASSIC SERIES

**GEORGETOWN AT KINGS FORT 60S** 

4102 BERRY LANE, KAUFMAN, TX 75142

**HOMES FROM** 

\$467,990

**3,695** SOUARE FEET

**4**BEDROOMS

3.5
BATHROOMS

**2** CAR GARAGE





#### **GEORGETOWN AT KINGS FORT 60S**

4102 BERRY LANE, KAUFMAN, TX 75142



### Spring Cress II









#### **GEORGETOWN AT KINGS FORT 60S**

4102 BERRY LANE, KAUFMAN, TX 75142



### Spring Cress II Opt. Bed 6 & Bath 5 at Media









#### **GEORGETOWN AT KINGS FORT 60S**

4102 BERRY LANE, KAUFMAN, TX 75142



### Spring Cress II Opt. Mini Garage at Dining









#### **GEORGETOWN AT KINGS FORT 60S**

4102 BERRY LANE, KAUFMAN, TX 75142



### Spring Cress II Opt. Bed 5 & Bath 4 at Dining