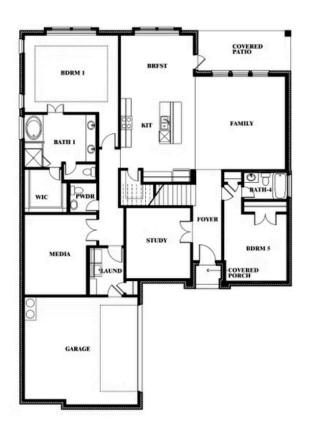

CLASSIC SERIES

**GEORGETOWN AT KINGS FORT 60S** 

4102 BERRY LANE, KAUFMAN, TX 75142

**HOMES FROM** 

\$467,990

**3,695** SOUARE FEET

**4**BEDROOMS

3.5
BATHROOMS

### Spring Cress II