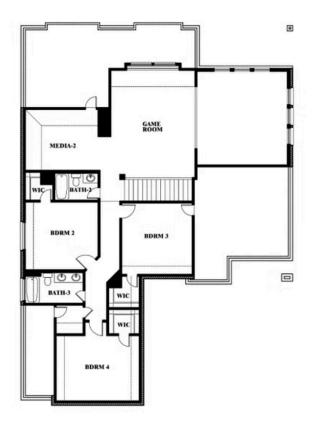

CLASSIC SERIES

**GEORGETOWN AT KINGS FORT 60S** 

4102 BERRY LANE, KAUFMAN, TX 75142

**HOMES FROM** 

\$467,990

**3,695** SOUARE FEET

**4**BEDROOMS

3.5
BATHROOMS

### Spring Cress II