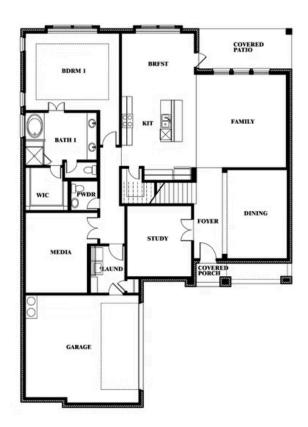

CLASSIC SERIES

**GEORGETOWN AT KINGS FORT 60S** 

4102 BERRY LANE, KAUFMAN, TX 75142

**HOMES FROM** 

\$467,990

**3,695** SOUARE FEET

**4**BEDROOMS

3.5
BATHROOMS

**2** CAR GARAGE





#### **GEORGETOWN AT KINGS FORT 60S**

4102 BERRY LANE, KAUFMAN, TX 75142



### Spring Cress II









#### **GEORGETOWN AT KINGS FORT 60S**

4102 BERRY LANE, KAUFMAN, TX 75142



### Spring Cress II Opt. Bed 6 & Bath 5 at Media









#### **GEORGETOWN AT KINGS FORT 60S**

4102 BERRY LANE, KAUFMAN, TX 75142



### Spring Cress II Opt. Mini Garage at Dining









#### **GEORGETOWN AT KINGS FORT 60S**

4102 BERRY LANE, KAUFMAN, TX 75142



### Spring Cress II Opt. Bed 5 & Bath 4 at Dining