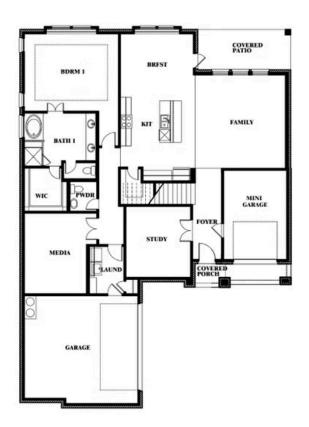

CLASSIC SERIES

**GEORGETOWN AT KINGS FORT 60S** 

4102 BERRY LANE, KAUFMAN, TX 75142

**HOMES FROM** 

\$467,990

**3,695** SOUARE FEET

**4**BEDROOMS

3.5
BATHROOMS

**2** CAR GARAGE





#### **GEORGETOWN AT KINGS FORT 60S**

4102 BERRY LANE, KAUFMAN, TX 75142



### Spring Cress II









#### **GEORGETOWN AT KINGS FORT 60S**

4102 BERRY LANE, KAUFMAN, TX 75142



### Spring Cress II Opt. Bed 6 & Bath 5 at Media









#### **GEORGETOWN AT KINGS FORT 60S**

4102 BERRY LANE, KAUFMAN, TX 75142



### Spring Cress II Opt. Mini Garage at Dining









#### **GEORGETOWN AT KINGS FORT 60S**

4102 BERRY LANE, KAUFMAN, TX 75142



### Spring Cress II Opt. Bed 5 & Bath 4 at Dining