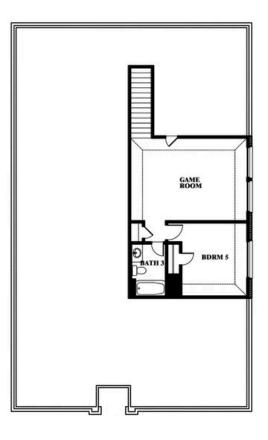

## **Redbud II**

**ELEMENTS SERIES** 

**GEORGETOWN AT KINGS FORT 60S** 

4102 BERRY LANE, KAUFMAN, TX 75142

**HOMES FROM** 

\$390,990

2,681 SOUARE FEET

BEDROOMS

3.0 BATHROOMS

**2** CAR GARAGE