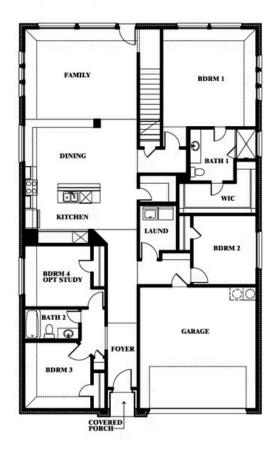

## **Redbud II**

**ELEMENTS SERIES** 

**GEORGETOWN AT KINGS FORT 60S** 

4102 BERRY LANE, KAUFMAN, TX 75142

**HOMES FROM** 

\$390,990

2,681 SOUARE FEET

BEDROOMS

3.0 BATHROOMS

**2** CAR GARAGE