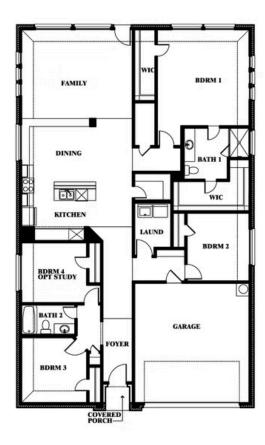

# Redbud

**ELEMENTS SERIES** 

#### **GEORGETOWN AT KINGS FORT 60S**

4102 BERRY LANE, KAUFMAN, TX 75142

**HOMES FROM** 

\$354,990

2,132 SOUARE FEET

# BEDROOMS 2.0
BATHROOMS

**2** CAR GARAGE