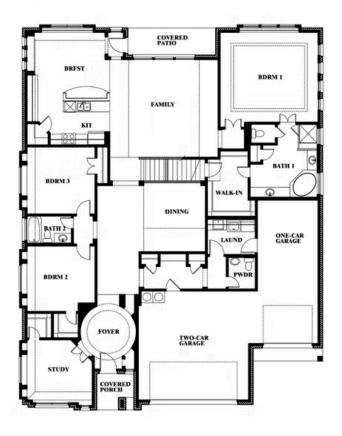

## **Primrose FE VI**

**CLASSIC SERIES** 

**GEORGETOWN AT KINGS FORT 60S** 

4102 BERRY LANE, KAUFMAN, TX 75142

**HOMES FROM** 

\$531,990

4,065 SOUARE FEET

**5**BEDROOMS