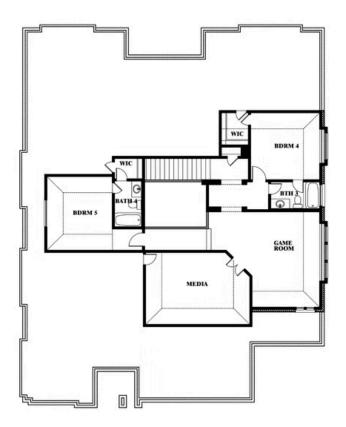

## **Primrose FE VI**

**CLASSIC SERIES** 

**GEORGETOWN AT KINGS FORT 60S** 

4102 BERRY LANE, KAUFMAN, TX 75142

**HOMES FROM** 

\$531,990

4,065 SOUARE FEET

**5**BEDROOMS