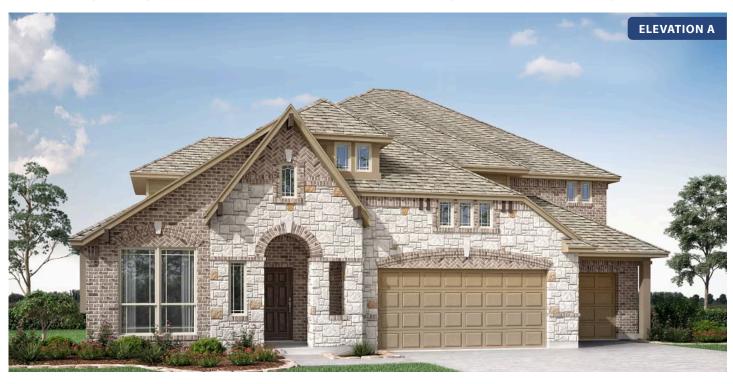

## **Primrose FE VI**

**CLASSIC SERIES** 

**GEORGETOWN AT KINGS FORT 60S** 

4102 BERRY LANE, KAUFMAN, TX 75142

**HOMES FROM** 

\$531,990

4,065 SOUARE FEET

**5**BEDROOMS