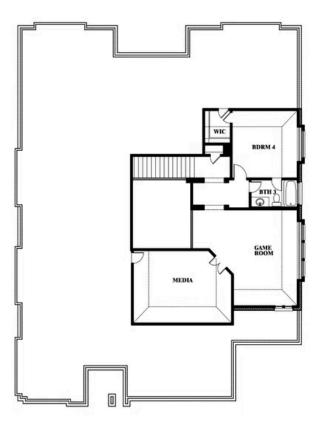

## **Primrose FE V**

**CLASSIC SERIES** 

**GEORGETOWN AT KINGS FORT 60S** 

4102 BERRY LANE, KAUFMAN, TX 75142

**HOMES FROM** 

\$506,990

3,733 SOUARE FEET

BEDROOMS