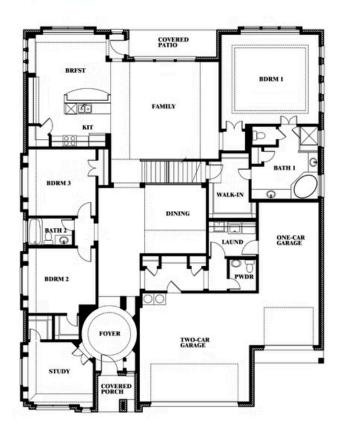

## **Primrose FE V**

**CLASSIC SERIES** 

**GEORGETOWN AT KINGS FORT 60S** 

4102 BERRY LANE, KAUFMAN, TX 75142

**HOMES FROM** 

\$506,990

3,733 SOUARE FEET

BEDROOMS

3.5
BATHROOMS

**3** CAR GARAGE