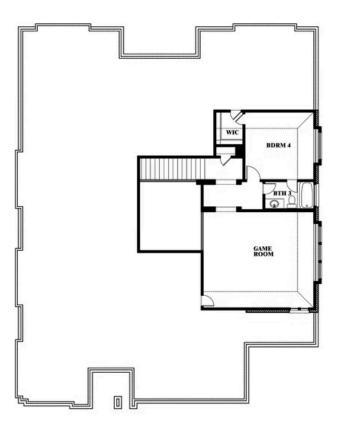

## **Primrose FE IV**

**CLASSIC SERIES** 

**GEORGETOWN AT KINGS FORT 60S** 

4102 BERRY LANE, KAUFMAN, TX 75142

**HOMES FROM** 

\$496,990

3,543 SOUARE FEET

4 BEDROOMS 3.5
BATHROOMS