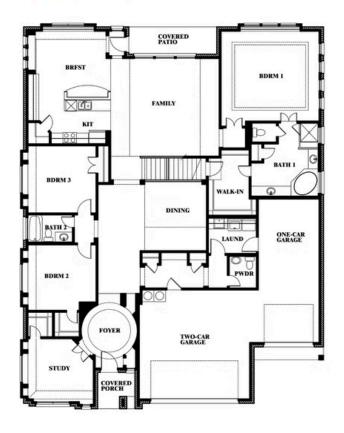

## **Primrose FE IV**

**CLASSIC SERIES** 

**GEORGETOWN AT KINGS FORT 60S** 

4102 BERRY LANE, KAUFMAN, TX 75142

**HOMES FROM** 

\$496,990

3,543 SOUARE FEET

4 BEDROOMS 3.5
BATHROOMS