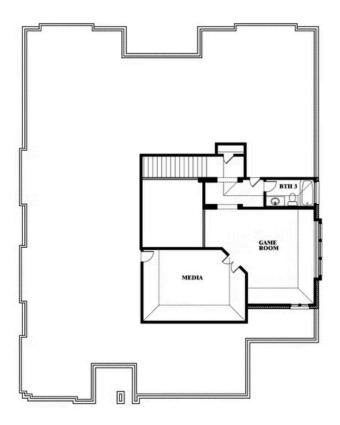

## **Primrose FE III**

**CLASSIC SERIES** 

**GEORGETOWN AT KINGS FORT 60S** 

4102 BERRY LANE, KAUFMAN, TX 75142

**HOMES FROM** 

\$490,990

**3,525** SOUARE FEET

BEDROOMS