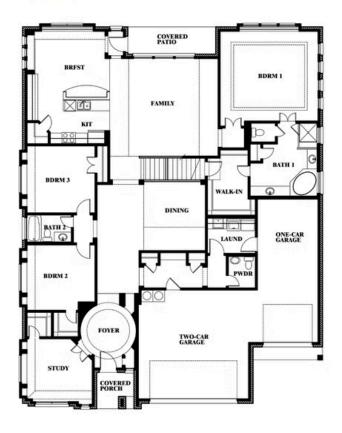

## **Primrose FE III**

**CLASSIC SERIES** 

**GEORGETOWN AT KINGS FORT 60S** 

4102 BERRY LANE, KAUFMAN, TX 75142

**HOMES FROM** 

\$490,990

**3,525** SOUARE FEET

BEDROOMS