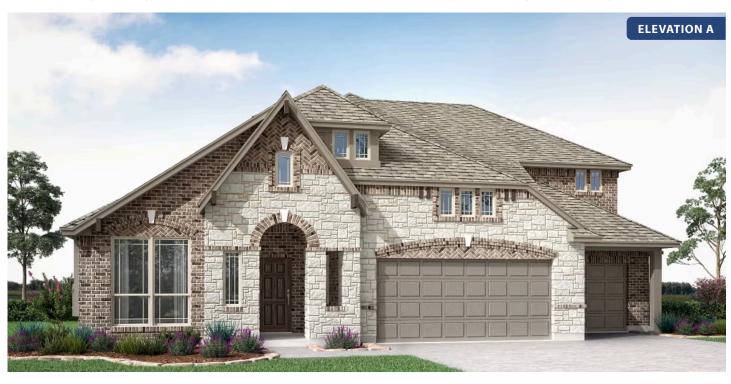

## **Primrose FE II**

**CLASSIC SERIES** 

**GEORGETOWN AT KINGS FORT 60S** 

4102 BERRY LANE, KAUFMAN, TX 75142

**HOMES FROM** 

\$481,990

3,336 SOUARE FEET

**3**BEDROOMS

3.5
BATHROOMS

3

CAR GARAGE

## **Primrose FE II**

## **GEORGETOWN AT KINGS FORT 60S**

4102 BERRY LANE, KAUFMAN, TX 75142

## Primrose FE II

This brochure is for general informational purposes and is to be used as a guide only. Changes may be made during the development process and floorplans, dimensions, fixtures, fittings, finishes and specifications are subject to change without notice. Window placement, balcony configuration, wardrobe sizes and living areas may vary slightly within each plan type. EQUAL HOUSING OPPORTUNITY