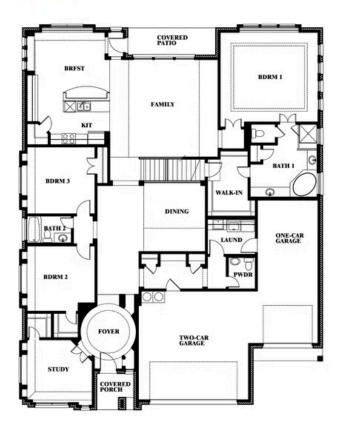

## **Primrose FE II**

**CLASSIC SERIES** 

**GEORGETOWN AT KINGS FORT 60S** 

4102 BERRY LANE, KAUFMAN, TX 75142

**HOMES FROM** 

\$481,990

3,336 SOUARE FEET

**3**BEDROOMS

3.5
BATHROOMS

3

CAR GARAGE

## Primrose FE II

This brochure is for general informational purposes and is to be used as a guide only. Changes may be made during the development process and floorplans, dimensions, fixtures, fittings, finishes and specifications are subject to change without notice. Window placement, balcony configuration, wardrobe sizes and living areas may vary slightly within each plan type. EQUAL HOUSING OPPORTUNITY