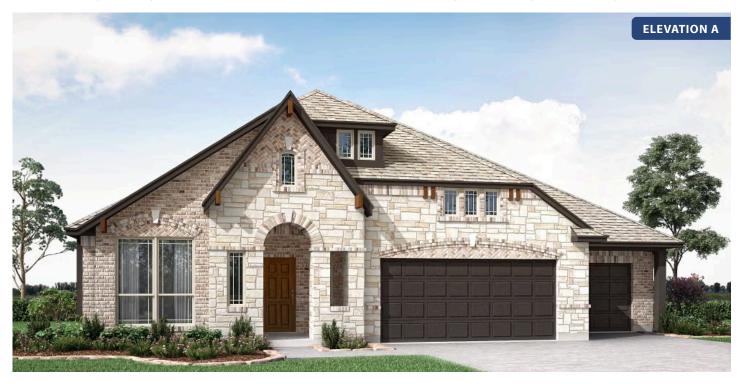

## **Primrose FE**

**CLASSIC SERIES** 

**GEORGETOWN AT KINGS FORT 60S** 

4102 BERRY LANE, KAUFMAN, TX 75142

**HOMES FROM** 

\$449,990

2,775 SOUARE FEET

**3** BEDROOMS

2.5
BATHROOMS

**3** CAR GARAGE