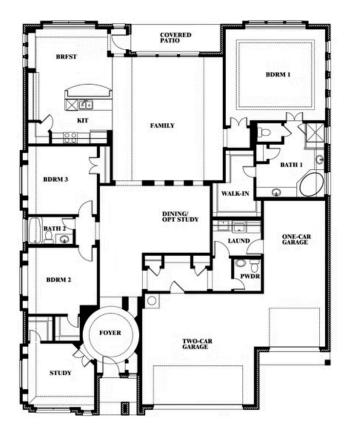

## **Primrose FE**

**CLASSIC SERIES** 

**GEORGETOWN AT KINGS FORT 60S** 

4102 BERRY LANE, KAUFMAN, TX 75142

**HOMES FROM** 

\$449,990

2,775 SOUARE FEET

**3** BEDROOMS

2.5
BATHROOMS

**3** CAR GARAGE