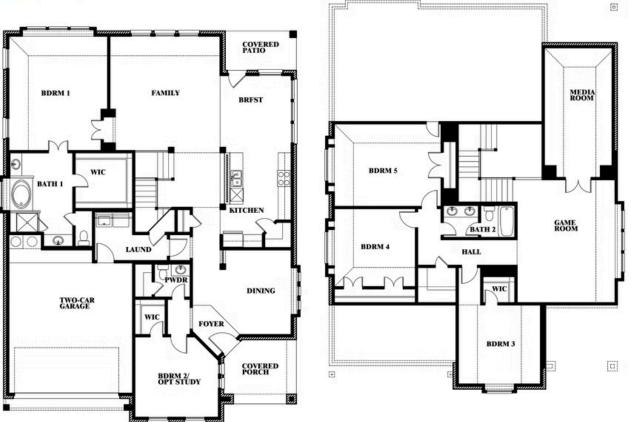

## **Magnolia II**

**GEORGETOWN AT KINGS FORT 60S** 

4102 BERRY LANE, KAUFMAN, TX 75142

**MAGNOLIA II FLOOR PLAN** 