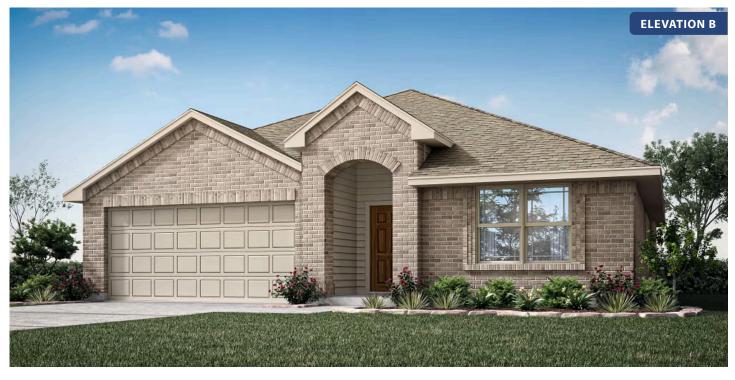

# Laurel

#### **ELEMENTS SERIES**

GEORGETOWN AT KINGS FORT 60S 4102 BERRY LANE, KAUFMAN, TX 75142 HOMES FROM \$322,990

1,531 3 SQUARE FEET BEDROOMS

2.0 BATHROOMS **2** CAR GARAGE

Document generated Apr 18, 2025. Prices, plans, square footage, features and materials are subject to change at any time without notice and vary among communities. Listed prices are for informational purposes only, are not binding, and do not create any contractual obligation(s). The price of any home is dependent on numerous factors, all of which are unique to a specific home, and is not guaranteed until specified in a binding contract. Pricing of elevations and additional optional beds/baths vary per plan. Some plans require a premium homesite. Please ask the Community Manager for details. Renderings of homes are artist concepts and may not reflect exact colors and materials.