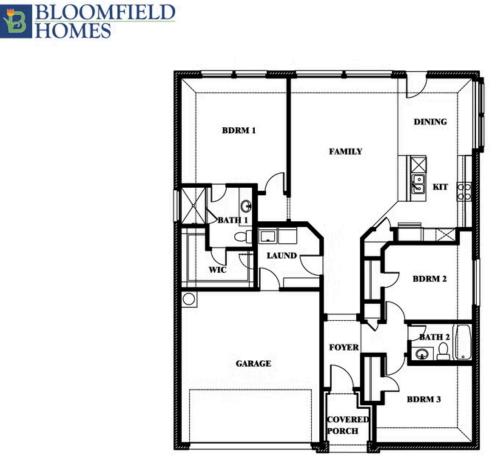

### **GEORGETOWN AT KINGS FORT 60S**

4102 BERRY LANE, KAUFMAN, TX 75142

This brochure is for general informational purposes and is to be used as a guide only. Changes may be made during the development process and floorplans, dimensions, fixtures, fittings, finishes and specifications are subject to change without notice. Window placement, balcony configuration, wardrobe sizes and living areas may vary slightly within each plan type. EQUAL HOUSING OPPORTUNITY