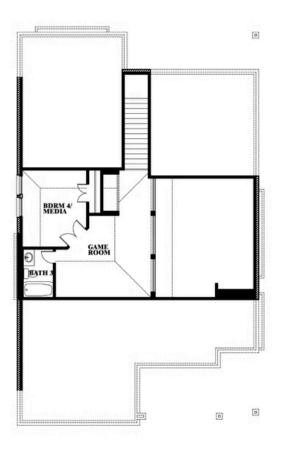

## **Dogwood III**

CLASSIC SERIES

**GEORGETOWN AT KINGS FORT 60S** 

4102 BERRY LANE, KAUFMAN, TX 75142

**HOMES FROM** 

\$386,990

2,333

BEDROOMS

3.0 BATHROOMS

**2** CAR GARAGE