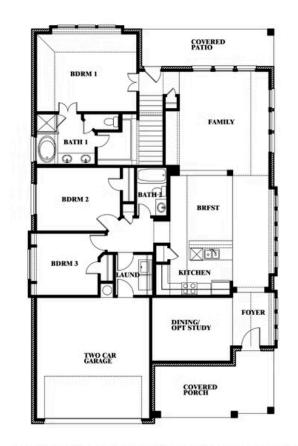

## **Dogwood III**

CLASSIC SERIES

**GEORGETOWN AT KINGS FORT 60S** 

4102 BERRY LANE, KAUFMAN, TX 75142

**HOMES FROM** 

\$386,990

2,333

BEDROOMS

3.0 BATHROOMS

**2** CAR GARAGE