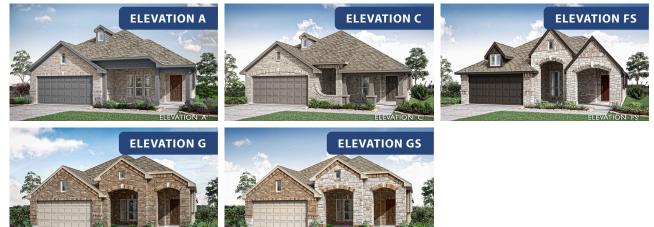

#### GEORGETOWN AT KINGS FORT 60S 4102 BERRY LANE, KAUFMAN, TX 75142

4102 DERRI LANE, RAUFMAN, IX 75142

HOMES FROM \$350,990

1,840 3 SQUARE FEET BEDROOMS **2.0** BATHROOMS **2** CAR GARAGE

Document generated Apr 18, 2025. Prices, plans, square footage, features and materials are subject to change at any time without notice and vary among communities. Listed prices are for informational purposes only, are not binding, and do not create any contractual obligation(s). The price of any home is dependent on numerous factors, all of which are unique to a specific home, and is not guaranteed until specified in a binding contract. Pricing of elevations and additional optional beds/baths vary per plan. Some plans require a premium homesite. Please ask the Community Manager for details. Renderings of homes are artist concepts and may not reflect exact colors and materials.