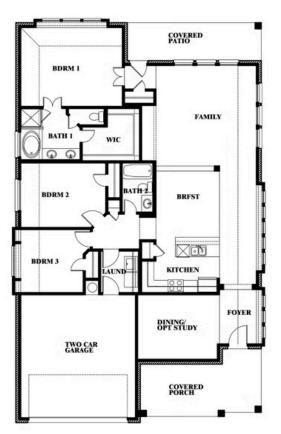

#### GEORGETOWN AT KINGS FORT 60S 4102 BERRY LANE, KAUFMAN, TX 75142

4102 DERRI LANE, RAUFMAN, IX 75142

HOMES FROM \$350,990

1,840 3 SQUARE FEET BEDROOMS **2.0** BATHROOMS **2** CAR GARAGE

Document generated Apr 18, 2025. Prices, plans, square footage, features and materials are subject to change at any time without notice and vary among communities. Listed prices are for informational purposes only, are not binding, and do not create any contractual obligation(s). The price of any home is dependent on numerous factors, all of which are unique to a specific home, and is not guaranteed until specified in a binding contract. Pricing of elevations and additional optional beds/baths vary per plan. Some plans require a premium homesite. Please ask the Community Manager for details. Renderings of homes are artist concepts and may not reflect exact colors and materials.