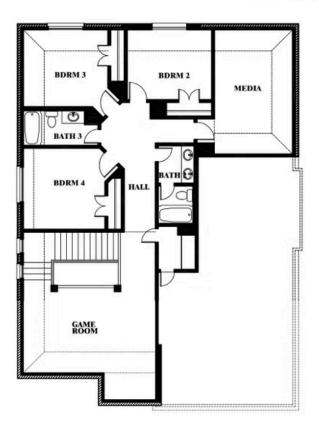

#### **GEORGETOWN AT KINGS FORT 60S**

4102 BERRY LANE, KAUFMAN, TX 75142

Dewberry II
Opt. Bath 3

This brochure is for general informational purposes and is to be used as a guide only. Changes may be made during the development process and floorplans, dimensions, fixtures, fittings, finishes and specifications are subject to change without notice. Window placement, balcony configuration, wardrobe sizes and living areas may vary slightly within each plan type. EQUAL HOUSING OPPORTUNITY