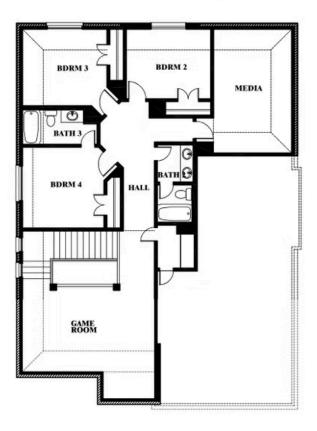

#### **GEORGETOWN AT KINGS FORT 60S**

4102 BERRY LANE, KAUFMAN, TX 75142

Dewberry II Opt. Bath 3 Ensuite

This brochure is for general informational purposes and is to be used as a guide only. Changes may be made during the development process and floor plans, dimensions, fixtures, fittings, finishes and specifications are subject to change without notice. Window placement, balcony configuration, wardrobe sizes and living areas may vary slightly within each plan type. EQUAL HOUSING OPPORTUNITY.