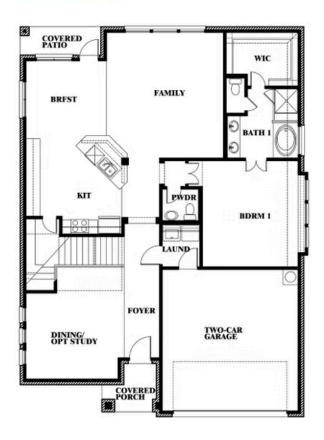

#### **GEORGETOWN AT KINGS FORT 60S**

4102 BERRY LANE, KAUFMAN, TX 75142

### Dewberry II

This brochure is for general informational purposes and is to be used as a guide only. Changes may be made during the development process and floorplans, dimensions, fixtures, fittings, finishes and specifications are subject to change without notice. Window placement, balcony configuration, wardrobe sizes and living areas may vary slightly within each plan type. EQUAL HOUSING OPPORTUNITY