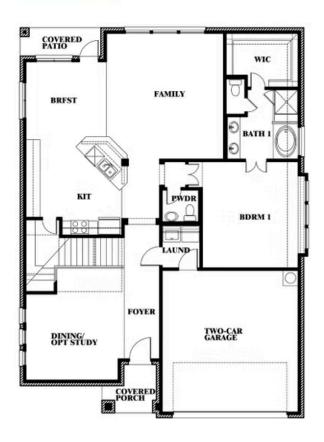

#### **GEORGETOWN AT KINGS FORT 60S**

4102 BERRY LANE, KAUFMAN, TX 75142

Dewberry II
Opt. Bath 3

This brochure is for general informational purposes and is to be used as a guide only. Changes may be made during the development process and floorplans, dimensions, fixtures, fittings, finishes and specifications are subject to change without notice. Window placement, balcony configuration, wardrobe sizes and living areas may vary slightly within each plan type. EQUAL HOUSING OPPORTUNITY