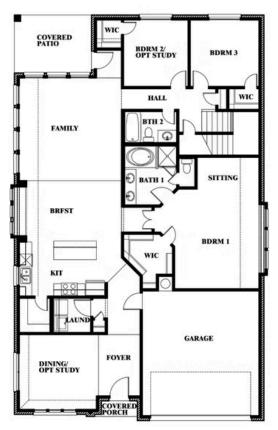

#### **GEORGETOWN AT KINGS FORT 60S**

4102 BERRY LANE, KAUFMAN, TX 75142

**HOMES FROM** 

\$389,990

2,454

2

3.0 SOUARE FEET BEDROOMS BATHROOMS CAR GARAGE