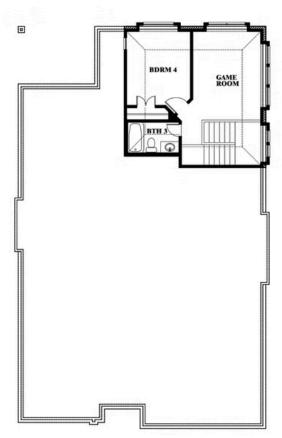

#### **GEORGETOWN AT KINGS FORT 60S**

4102 BERRY LANE, KAUFMAN, TX 75142

**HOMES FROM** 

\$389,990

2,454

2

3.0 SOUARE FEET BEDROOMS BATHROOMS CAR GARAGE